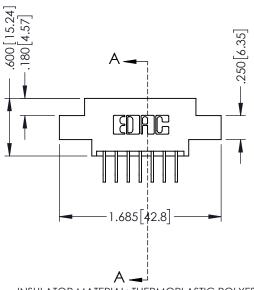

ISSUE NUMBER ORIGINAL

125[3.18] .370 [9.4] 1.000 [25.4] 1.160 [29.46] -1.420 [36.07]

INSULATOR MATERIAL: THERMOPLASTIC POLYESTER, UL 94V-0 CONTACT MATERIAL; COPPER, NICKEL, TIN ALLOY CA-725 CONTACT PLATING: GOLD ON THE MATING AREA, TIN-LEAD ON THE CONTACT TAILS, NICKEL UNDERPLATE

346/396 SERIES CARD EDGE CONNECTOR PART NUMBER: 346-014-558-802

YOUR CONNECTION TO QUALITY & SERVICE

**EDAC INC** TORONTO, ONTARIO CANADA

THESE DRAWINGS AND SPECIFICATIONS ARE THE PROPERTY OF EDAC INC.,AND SHALL NOT BE REPRODUCED,OR COPIED OR USED AS THE BASIS FOR THE MANUFACTURE OR SALE OF APPARATUS WITHOUT WRITTEN PERMISSION.

346-ENG-MASTER

.330 [8.38] Slot Depth .160 [4.06] Point of Contact

SECTION A-A

ISSUE NUMBER ORIGINAL 1