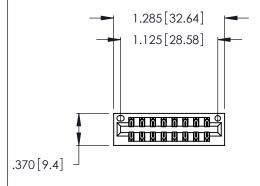

<u>Contact Dimensions:</u>
522-P.C. Tail .025 Sq. (0.64 Sq.) - Tail LG. =.440 (11.18)
.125 (3.18) Contact Spacing x .250 (6.35) Row Spacing

346/396 SERIES CARD EDGE CONNECTOR PART NUMBER: 346-016-522-201

Card Slot Accepts .054 [1.37] to .070 [1.78] Thick P.C. Board

.330 [8.38] Card Slot .160 [4.07] Point of Contact

INSULATOR MATERIAL: THERMOPLASTIC POLYESTER, UL 94V-0 CONTACT MATERIAL; COPPER, NICKEL, TIN ALLOY CA-725