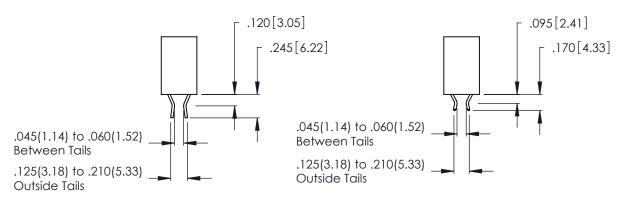

ISSUE NUMBER

ORIGINAL

1

**Contact Code 555** 

Contact Code 556

**Contact Code 558** 

**Contact Code 559** 

**Contact Code 560** 

INSULATOR MATERIAL: THERMOPLASTIC POLYESTER, UL 94V-0 CONTACT MATERIAL; COPPER, NICKEL, TIN ALLOY CA-725 CONTACT PLATING: GOLD ON THE MATING AREA, TIN-LEAD ON THE CONTACT TAILS, NICKEL UNDERPLATE