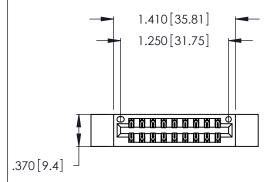

<u>Contact Dimensions:</u>
540-Wire Wrap .025 Sq. (0.64 Sq.) - Tail LG. =.560 (14.22)
.125 (3.18) Contact Spacing x .250 (6.35) Row Spacing

- INSULATOR MATERIAL: THERMOPLASTIC POLYESTER, UL 94V-0 CONTACT MATERIAL; COPPER, NICKEL, TIN ALLOY CA-725
- CONTACT PLATING: GOLD ON THE MATING AREA, TIN-LEAD ON THE CONTACT TAILS, NICKEL UNDERPLATE

THIS IS A C.A.D. GENERATED DRAWING DO NOT MAKE MANUAL REVISIONS TO MASTER.

| 346/396 SERIES CARD EDGE CONNECTOR |
|------------------------------------|
| PART NUMBER: 346-018-540-212       |

**EDAC INC** TORONTO, ONTARIO CANADA