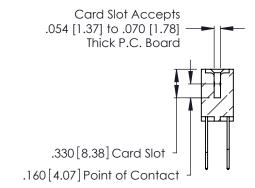

THIS IS A C.A.D. GENERATED DRAWING DO NOT MAKE MANUAL REVISIONS TO MASTER.

ISSUE NUMBER

ORIGINAL

1

**Contact Code 555** 

Contact Code 556

**Contact Code 558** 

**Contact Code 559** 

Contact Code 560

INSULATOR MATERIAL: THERMOPLASTIC POLYESTER, UL 94V-0 CONTACT MATERIAL; COPPER, NICKEL, TIN ALLOY CA-725 CONTACT PLATING: GOLD ON THE MATING AREA, TIN-LEAD

ON THE CONTACT TAILS, NICKEL UNDERPLATE

346/396 SERIES CARD EDGE CONNECTOR CONTACT CODE 555,556,558,559,560 DIMENSIONS

YOUR CONNECTION TO QUALITY & SERVICE

**EDAC INC** TORONTO, ONTARIO CANADA

THESE DRAWINGS AND SPECIFICATIONS ARE THE PROPERTY OF EDAC INC.,AND SHALL NOT BE REPRODUCED, OR COPIED OR USED AS THE BASIS FOR THE MANUFACTURE OR SALE OF APPARATUS WITHOUT WRITTEN PERMISSION.