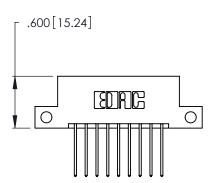

THIS IS A C.A.D. GENERATED DRAWING DO NOT MAKE MANUAL REVISIONS TO MASTER.

| 346/396 SERIES CARD EDGE CONNECTOR |
|------------------------------------|
| PART NUMBER: 346-018-540-212       |

**EDAC INC** TORONTO, ONTARIO CANADA

Contact Code 560

INSULATOR MATERIAL: THERMOPLASTIC POLYESTER, UL 94V-0 CONTACT MATERIAL; COPPER, NICKEL, TIN ALLOY CA-725 CONTACT PLATING: GOLD ON THE MATING AREA, TIN-LEAD

ON THE CONTACT TAILS, NICKEL UNDERPLATE