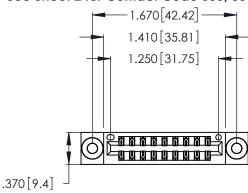

<u>Contact Dimensions:</u>
555-Extender Board Bend (Code 500 Contacts)
See Sheet 2 for Contact Code 555, 556, 558, 559, 560 Dimensions

- INSULATOR MATERIAL: THERMOPLASTIC POLYESTER, UL 94V-0 CONTACT MATERIAL; COPPER, NICKEL, TIN ALLOY CA-725
- CONTACT PLATING: GOLD ON THE MATING AREA, TIN-LEAD ON THE CONTACT TAILS, NICKEL UNDERPLATE

THIS IS A C.A.D. GENERATED DRAWING DO NOT MAKE MANUAL REVISIONS TO MASTER.

ISSUE NUMBER ORIGINAL 1

346/396 SERIES CARD EDGE CONNECTOR PART NUMBER: 346-018-555-803

**EDAC INC** TORONTO, ONTARIO CANADA

THESE DRAWINGS AND SPECIFICATIONS ARE THE PROPERTY OF EDAC INC.,AND SHALL NOT BE REPRODUCED, OR COPIED OR USED AS THE BASIS FOR THE MANUFACTURE OR SALE OF APPARATUS WITHOUT WRITTEN PERMISSION.