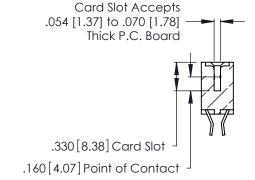

THIS IS A C.A.D. GENERATED DRAWING DO NOT MAKE MANUAL REVISIONS TO MASTER.

ISSUE NUMBER

ORIGINAL

1

**Contact Code 555** 

Contact Code 556

**Contact Code 558** 

**Contact Code 559** 

Contact Code 560

INSULATOR MATERIAL: THERMOPLASTIC POLYESTER, UL 94V-0 CONTACT MATERIAL; COPPER, NICKEL, TIN ALLOY CA-725 CONTACT PLATING: GOLD ON THE MATING AREA, TIN-LEAD

ON THE CONTACT TAILS, NICKEL UNDERPLATE

346/396 SERIES CARD EDGE CONNECTOR CONTACT CODE 555,556,558,559,560 DIMENSIONS

YOUR CONNECTION TO QUALITY & SERVICE

**EDAC INC** TORONTO, ONTARIO CANADA

THESE DRAWINGS AND SPECIFICATIONS ARE THE PROPERTY OF EDAC INC.,AND SHALL NOT BE REPRODUCED, OR COPIED OR USED AS THE BASIS FOR THE MANUFACTURE OR SALE OF APPARATUS WITHOUT WRITTEN PERMISSION.