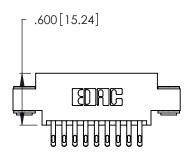

THIS IS A C.A.D. GENERATED DRAWING DO NOT MAKE MANUAL REVISIONS TO MASTER.

ISSUE NUMBER

ORIGINAL

1

**Contact Code 555** 

Contact Code 556

**Contact Code 558** 

**Contact Code 559** 

Contact Code 560

INSULATOR MATERIAL: THERMOPLASTIC POLYESTER, UL 94V-0 CONTACT MATERIAL; COPPER, NICKEL, TIN ALLOY CA-725 CONTACT PLATING: GOLD ON THE MATING AREA, TIN-LEAD

ON THE CONTACT TAILS, NICKEL UNDERPLATE

346/396 SERIES CARD EDGE CONNECTOR CONTACT CODE 555,556,558,559,560 DIMENSIONS

YOUR CONNECTION TO QUALITY & SERVICE

**EDAC INC** TORONTO, ONTARIO CANADA

THESE DRAWINGS AND SPECIFICATIONS ARE THE PROPERTY OF EDAC INC.,AND SHALL NOT BE REPRODUCED, OR COPIED OR USED AS THE BASIS FOR THE MANUFACTURE OR SALE OF APPARATUS WITHOUT WRITTEN PERMISSION.