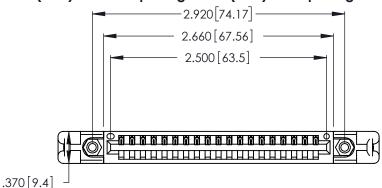

<u>Contact Dimensions:</u>
526-P.C. Tail .018 Sq. (0.46 Sq.) - Tail LG. =.350 (8.89)
.125 (3.18) Contact Spacing x .250 (6.35) Row Spacing

THIS IS A C.A.D. GENERATED DRAWING DO NOT MAKE MANUAL REVISIONS TO MASTER.

Card Slot Accepts .054 [1.37] to .070 [1.78] Thick P.C. Board

.330 [8.38] Card Slot .160 [4.07] Point of Contact ISSUE NUMBER

ORIGINAL

1

346/396 SERIES CARD EDGE CONNECTOR PART NUMBER: 346-019-526-158

YOUR CONNECTION TO QUALITY & SERVICE