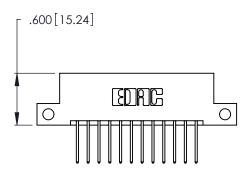

THIS IS A C.A.D. GENERATED DRAWING DO NOT MAKE MANUAL REVISIONS TO MASTER.

| 346/396 SERIES CARD EDGE CONNECTOR |
|------------------------------------|
| PART NUMBER: 346-024-522-212       |

**EDAC INC** TORONTO, ONTARIO CANADA

THESE DRAWINGS AND SPECIFICATIONS ARE THE PROPERTY OF EDAC INC.,AND SHALL NOT BE REPRODUCED, OR COPIED OR USED AS THE BASIS FOR THE MANUFACTURE OR SALE OF APPARATUS WITHOUT WRITTEN PERMISSION.

|  | ACAD REFERENCE NO. |       | 346-ENG-MASTER   |      |
|--|--------------------|-------|------------------|------|
|  | DRAWN: J           | J.LEE | DATE: APR. 22/09 |      |
|  | CHECKED:           |       | DATE:            |      |
|  | SCALE:             | N.T.S | SHEET            | OF 2 |
|  | DRAWING NUMBER     |       | ISSUE            |      |
|  | 346-ENG-MASTER     |       |                  | 1    |