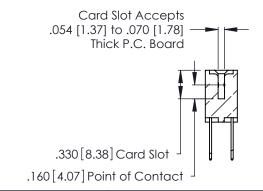

**Contact Code 560** 

INSULATOR MATERIAL: THERMOPLASTIC POLYESTER, UL 94V-0 CONTACT MATERIAL; COPPER, NICKEL, TIN ALLOY CA-725 CONTACT PLATING: GOLD ON THE MATING AREA, TIN-LEAD

ON THE CONTACT TAILS, NICKEL UNDERPLATE

346/396 SERIES CARD EDGE CONNECTOR CONTACT CODE 555,556,558,559,560 DIMENSIONS

YOUR CONNECTION TO QUALITY & SERVICE

**EDAC INC** TORONTO, ONTARIO CANADA

THESE DRAWINGS AND SPECIFICATIONS ARE THE PROPERTY OF EDAC INC.,AND SHALL NOT BE REPRODUCED, OR COPIED OR USED AS THE BASIS FOR THE MANUFACTURE OR SALE OF APPARATUS WITHOUT WRITTEN PERMISSION.