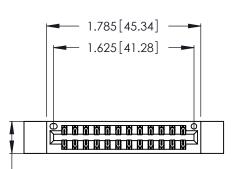

<u>Contact Dimensions:</u>
522-P.C. Tail .025 Sq. (0.64 Sq.) - Tail LG. =.440 (11.18)
.125 (3.18) Contact Spacing x .250 (6.35) Row Spacing

.370 [9.4]

- INSULATOR MATERIAL: THERMOPLASTIC POLYESTER, UL 94V-0 CONTACT MATERIAL; COPPER, NICKEL, TIN ALLOY CA-725
- CONTACT PLATING: GOLD ON THE MATING AREA, TIN-LEAD ON THE CONTACT TAILS, NICKEL UNDERPLATE

THIS IS A C.A.D. GENERATED DRAWING DO NOT MAKE MANUAL REVISIONS TO MASTER.

| 346/396 SERIES CARD EDGE CONNECTOR |
|------------------------------------|
| PART NUMBER: 346-024-522-212       |

**EDAC INC** TORONTO, ONTARIO CANADA