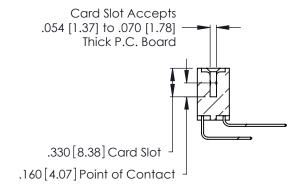

Contact Dimensions:
559-90 Degree Bend (Code 541 Contacts)
See Sheet 2 for Contact Code 555, 556, 558, 559, 560 Dimensions

-2.045[51.94] -— 1.785[45.34] — - 1.625 [41.28] **-**►

.370 [9.4]

- INSULATOR MATERIAL: THERMOPLASTIC POLYESTER, UL 94V-0 CONTACT MATERIAL; COPPER, NICKEL, TIN ALLOY CA-725
- CONTACT PLATING: GOLD ON THE MATING AREA, TIN-LEAD ON THE CONTACT TAILS, NICKEL UNDERPLATE

Contact Code 560

INSULATOR MATERIAL: THERMOPLASTIC POLYESTER, UL 94V-0 CONTACT MATERIAL; COPPER, NICKEL, TIN ALLOY CA-725 CONTACT PLATING: GOLD ON THE MATING AREA, TIN-LEAD

ON THE CONTACT TAILS, NICKEL UNDERPLATE