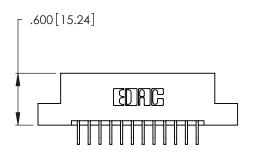

THIS IS A C.A.D. GENERATED DRAWING DO NOT MAKE MANUAL REVISIONS TO MASTER.

| 346/396 SERIES CARD EDGE CONNECTOR |
|------------------------------------|
| PART NUMBER: 346-024-559-207       |

**EDAC INC** TORONTO, ONTARIO CANADA

Contact Dimensions:
559-90 Degree Bend (Code 541 Contacts)
See Sheet 2 for Contact Code 555, 556, 558, 559, 560 Dimensions

-2.045[51.94] -— 1.785[45.34] — - 1.625 [41.28] **-**►

.370 [9.4]

- INSULATOR MATERIAL: THERMOPLASTIC POLYESTER, UL 94V-0 CONTACT MATERIAL; COPPER, NICKEL, TIN ALLOY CA-725
- CONTACT PLATING: GOLD ON THE MATING AREA, TIN-LEAD ON THE CONTACT TAILS, NICKEL UNDERPLATE