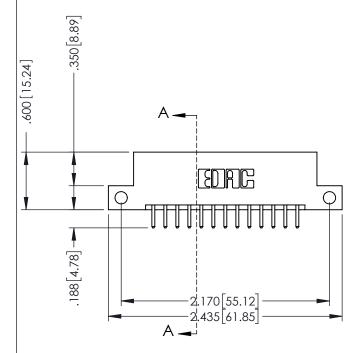

346-ENG-MASTER

**SECTION A-A** 

ISSUE NUMBER ORIGINAL 1

## 346/396 SERIES CARD EDGE CONNECTOR CONTACT CODE 555,556,558,559,560 DIMENSIONS

YOUR CONNECTION TO QUALITY & SERVICE

**EDAC INC** TORONTO, ONTARIO CANADA

THESE DRAWINGS AND SPECIFICATIONS ARE THE PROPERTY OF EDAC INC.,AND SHALL NOT BE REPRODUCED, OR COPIED OR USED AS THE BASIS FOR THE MANUFACTURE OR SALE OF APPARATUS WITHOUT WRITTEN PERMISSION.