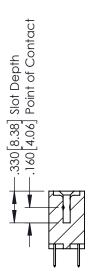

## **Contact Code 555**

## **Contact Code 556**

INSULATOR MATERIAL: THERMOPLASTIC POLYESTER, UL 94V-0 CONTACT MATERIAL; COPPER, NICKEL, TIN ALLOY CA-725 CONTACT PLATING: GOLD ON THE MATING AREA, TIN-LEAD

ON THE CONTACT TAILS, NICKEL UNDERPLATE