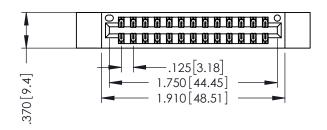

346/396 SERIES CARD EDGE CONNECTOR PART NUMBER: 346-026-520-212

YOUR CONNECTION TO QUALITY & SERVICE

**EDAC INC** TORONTO, ONTARIO CANADA

THESE DRAWINGS AND SPECIFICATIONS ARE THE PROPERTY OF EDAC INC.,AND SHALL NOT BE REPRODUCED,OR COPIED OR USED AS THE BASIS FOR THE MANUFACTURE OR SALE OF APPARATUS WITHOUT WRITTEN PERMISSION.

THIS IS A C.A.D. GENERATED DRAWING DO NOT MAKE MANUAL REVISIONS TO MASTER.

ISSUE NUMBER

ORIGINAL

1

INSULATOR MATERIAL: THERMOPLASTIC POLYESTER, UL 94V-0 CONTACT MATERIAL; COPPER, NICKEL, TIN ALLOY CA-725 CONTACT PLATING: GOLD ON THE MATING AREA, TIN-LEAD ON THE CONTACT TAILS, NICKEL UNDERPLATE