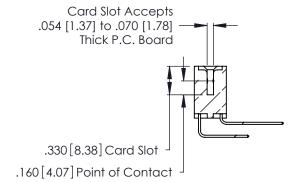

**Contact Code 560** 

INSULATOR MATERIAL: THERMOPLASTIC POLYESTER, UL 94V-0 CONTACT MATERIAL; COPPER, NICKEL, TIN ALLOY CA-725 CONTACT PLATING: GOLD ON THE MATING AREA, TIN-LEAD

ON THE CONTACT TAILS, NICKEL UNDERPLATE

346/396 SERIES CARD EDGE CONNECTOR CONTACT CODE 555,556,558,559,560 DIMENSIONS

YOUR CONNECTION TO QUALITY & SERVICE

**EDAC INC** TORONTO, ONTARIO CANADA

THESE DRAWINGS AND SPECIFICATIONS ARE THE PROPERTY OF EDAC INC.,AND SHALL NOT BE REPRODUCED, OR COPIED OR USED AS THE BASIS FOR THE MANUFACTURE OR SALE OF APPARATUS WITHOUT WRITTEN PERMISSION.