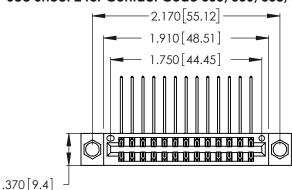

Contact Dimensions:
559-90 Degree Bend (Code 541 Contacts)
See Sheet 2 for Contact Code 555, 556, 558, 559, 560 Dimensions

- INSULATOR MATERIAL: THERMOPLASTIC POLYESTER, UL 94V-0 CONTACT MATERIAL; COPPER, NICKEL, TIN ALLOY CA-725
- CONTACT PLATING: GOLD ON THE MATING AREA, TIN-LEAD ON THE CONTACT TAILS, NICKEL UNDERPLATE

THIS IS A C.A.D. GENERATED DRAWING DO NOT MAKE MANUAL REVISIONS TO MASTER.

| 346/396 SERIES CARD EDGE CONNECTOR |
|------------------------------------|
| PART NUMBER: 346-026-559-804       |

**EDAC INC** TORONTO, ONTARIO CANADA