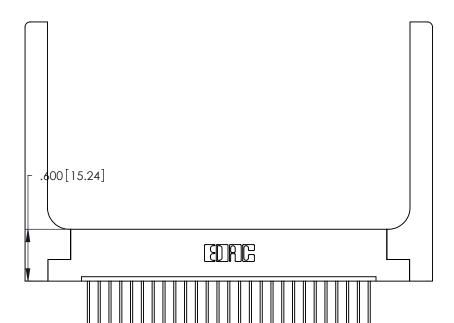

Card Slot Accepts

.054 [1.37] to .070 [1.78] Thick P.C. Board

.330 [8.38] Card Slot

ISSUE NUMBER

ORIGINAL

1

.160 [4.07] Point of Contact 346/396 SERIES CARD EDGE CONNECTOR PART NUMBER: 346-027-540-158

YOUR CONNECTION TO QUALITY & SERVICE