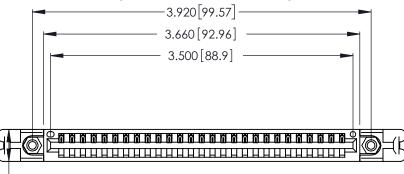

Card Slot Accepts

.054 [1.37] to .070 [1.78] Thick P.C. Board

.330 [8.38] Card Slot

ISSUE NUMBER

ORIGINAL

1

.160 [4.07] Point of Contact 346/396 SERIES CARD EDGE CONNECTOR PART NUMBER: 346-027-540-158

YOUR CONNECTION TO QUALITY & SERVICE