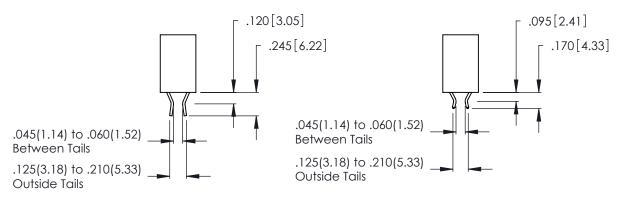

Contact Dimensions: 540-Wire Wrap .025 Sq. (0.64 Sq.) - Tail LG. =.560 (14.22) .125 (3.18) Contact Spacing x .250 (6.35) Row Spacing

.370 [9.4]

THIS IS A C.A.D. GENERATED DRAWING DO NOT MAKE MANUAL REVISIONS TO MASTER.

ISSUE NUMBER

ORIGINAL

1

**Contact Code 555** 

Contact Code 556

**Contact Code 558** 

**Contact Code 559** 

**Contact Code 560** 

INSULATOR MATERIAL: THERMOPLASTIC POLYESTER, UL 94V-0 CONTACT MATERIAL; COPPER, NICKEL, TIN ALLOY CA-725 CONTACT PLATING: GOLD ON THE MATING AREA, TIN-LEAD

ON THE CONTACT TAILS, NICKEL UNDERPLATE

346/396 SERIES CARD EDGE CONNECTOR CONTACT CODE 555,556,558,559,560 DIMENSIONS