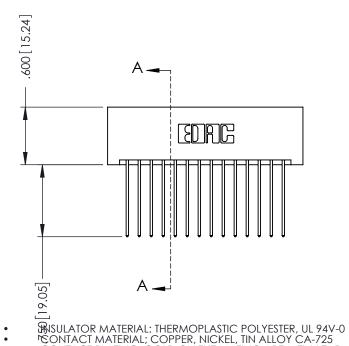

**Contact Code 559** 

**Contact Code 560** 

INSULATOR MATERIAL: THERMOPLASTIC POLYESTER, UL 94V-0 CONTACT MATERIAL; COPPER, NICKEL, TIN ALLOY CA-725

CONTACT PLATING: GOLD ON THE MATING AREA, TIN-LEAD ON THE CONTACT TAILS, NICKEL UNDERPLATE

## 346/396 SERIES CARD EDGE CONNECTOR CONTACT CODE 555,556,558,559,560 DIMENSIONS

YOUR CONNECTION TO QUALITY & SERVICE

**EDAC INC** TORONTO, ONTARIO CANADA

THESE DRAWINGS AND SPECIFICATIONS ARE THE PROPERTY OF EDAC INC.,AND SHALL NOT BE REPRODUCED, OR COPIED OR USED AS THE BASIS FOR THE MANUFACTURE OR SALE OF APPARATUS WITHOUT WRITTEN PERMISSION.