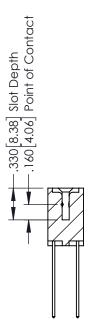

346-ENG-MASTER

SECTION A-A

ORIGINAL 1

ISSUE NUMBER

.120[3.05] .095[2.41] .170 [4.33] .245 [6.22] .125(3.18) to .210(5.33) .125(3.18) to .210(5.33) Outside Tails **Outside Tails** .045(1.14) to .060(1.52) .125(3.18) to .210(5.33) Between Tails Outside Tails

.060 [1.52] .060 [1.52] .150[3.81] .200 [5.08] .210[5.33] -.260[6.6] -.660[16.76] -.660 [16.76]

**Contact Code 555** 

.165[4.19] .375 [9.54] .125(3.18) to .210(5.33) .125(3.18) to .210(5.33)

**Contact Code 558** 