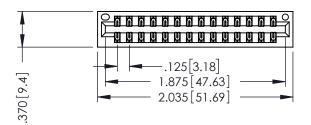

THIS IS A C.A.D. GENERATED DRAWING DO NOT MAKE MANUAL REVISIONS TO MASTER.

ISSUE NUMBER

ORIGINAL

1

CONTACT PLATING: GOLD ON THE MATING AREA, TIN-LEAD

ON THE CONTACT TAILS, NICKEL UNDERPLATE

PART NUMBER: 346-028-541-201 **EDAC INC** 

YOUR CONNECTION TO QUALITY & SERVICE

TORONTO, ONTARIO CANADA

346/396 SERIES CARD EDGE CONNECTOR

THESE DRAWINGS AND SPECIFICATIONS ARE THE PROPERTY OF EDAC INC.,AND SHALL NOT BE REPRODUCED, OR COPIED OR USED AS THE BASIS FOR THE MANUFACTURE OR SALE OF APPARATUS WITHOUT WRITTEN PERMISSION.

| -                  |                  |
|--------------------|------------------|
| ACAD REFERENCE NO. | 346-ENG-MASTER   |
| DRAWN: J.LEE       | DATE: APR. 22/09 |
| CHECKED:           | DATE:            |
| SCALE: 1:1         | SHEET 1 OF 2     |
| DRAWING NUMBER     | ISSUE            |