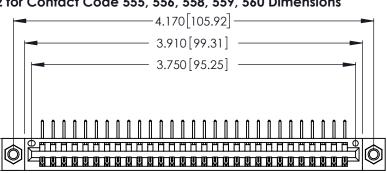

Contact Dimensions:
558-90 Degree Bend (Code 541 Contacts)
See Sheet 2 for Contact Code 555, 556, 558, 559, 560 Dimensions

.370 [9.4]

.600 [15.24] 

Card Slot Accepts .054 [1.37] to .070 [1.78] Thick P.C. Board .330 [8.38] Card Slot

ON THE CONTACT TAILS, NICKEL UNDERPLATE

346/396 SERIES CARD EDGE CONNECTOR CONTACT CODE 555,556,558,559,560 DIMENSIONS

YOUR CONNECTION TO QUALITY & SERVICE

**EDAC INC** TORONTO, ONTARIO CANADA

THESE DRAWINGS AND SPECIFICATIONS ARE THE PROPERTY OF EDAC INC.,AND SHALL NOT BE REPRODUCED, OR COPIED OR USED AS THE BASIS FOR THE MANUFACTURE OR SALE OF APPARATUS WITHOUT WRITTEN PERMISSION.