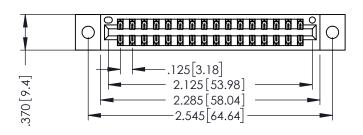

346/396 SERIES CARD EDGE CONNECTOR PART NUMBER: 346-032-500-202

YOUR CONNECTION TO QUALITY & SERVICE

**EDAC INC** TORONTO, ONTARIO CANADA

THESE DRAWINGS AND SPECIFICATIONS ARE THE PROPERTY OF EDAC INC.,AND SHALL NOT BE REPRODUCED, OR COPIED OR USED AS THE BASIS FOR THE MANUFACTURE OR SALE OF APPARATUS WITHOUT WRITTEN PERMISSION.

| ACAD REFERENCE NO. | 346-ENG-MASTER   |
|--------------------|------------------|
| DRAWN: J.LEE       | DATE: APR. 22/09 |
| CHECKED:           | DATE:            |
| SCALE: 1:1         | SHEET 1 OF 2     |
| DRAWING NUMBER     | ISSUE            |