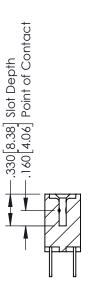

## **Contact Code 555**

## **Contact Code 556**

INSULATOR MATERIAL: THERMOPLASTIC POLYESTER, UL 94V-0 CONTACT MATERIAL; COPPER, NICKEL, TIN ALLOY CA-725 CONTACT PLATING: GOLD ON THE MATING AREA, TIN-LEAD

ON THE CONTACT TAILS, NICKEL UNDERPLATE

## 346/396 SERIES CARD EDGE CONNECTOR CONTACT CODE 555,556,558,559,560 DIMENSIONS

YOUR CONNECTION TO QUALITY & SERVICE

**EDAC INC** TORONTO, ONTARIO CANADA

THESE DRAWINGS AND SPECIFICATIONS ARE THE PROPERTY OF EDAC INC.,AND SHALL NOT BE REPRODUCED, OR COPIED OR USED AS THE BASIS FOR THE MANUFACTURE OR SALE OF APPARATUS WITHOUT WRITTEN PERMISSION.