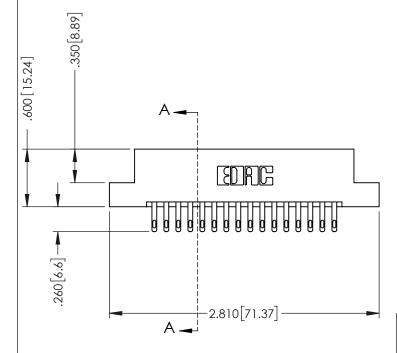

THIS IS A C.A.D. GENERATED DRAWING DO NOT MAKE MANUAL REVISIONS TO MASTER.



ISSUE NUMBER

ORIGINAL

1





INSULATOR MATERIAL: THERMOPLASTIC POLYESTER, UL 94V-0 CONTACT MATERIAL; COPPER, NICKEL, TIN ALLOY CA-725 CONTACT PLATING: GOLD ON THE MATING AREA, TIN-LEAD ON THE CONTACT TAILS, NICKEL UNDERPLATE

346/396 SERIES CARD EDGE CONNECTOR PART NUMBER: 346-032-500-202

YOUR CONNECTION TO QUALITY & SERVICE

**EDAC INC** TORONTO, ONTARIO CANADA

THESE DRAWINGS AND SPECIFICATIONS ARE THE PROPERTY OF EDAC INC.,AND SHALL NOT BE REPRODUCED, OR COPIED OR USED AS THE BASIS FOR THE MANUFACTURE OR SALE OF APPARATUS WITHOUT WRITTEN PERMISSION.

| ACAD REFERENCE NO. | 346-ENG-MASTER   |
|--------------------|------------------|
| DRAWN: J.LEE       | DATE: APR. 22/09 |
| CHECKED:           | DATE:            |
| SCALE: 1:1         | SHEET 1 OF 2     |
| DRAWING NUMBER     | ISSUE            |

346-ENG-MASTE