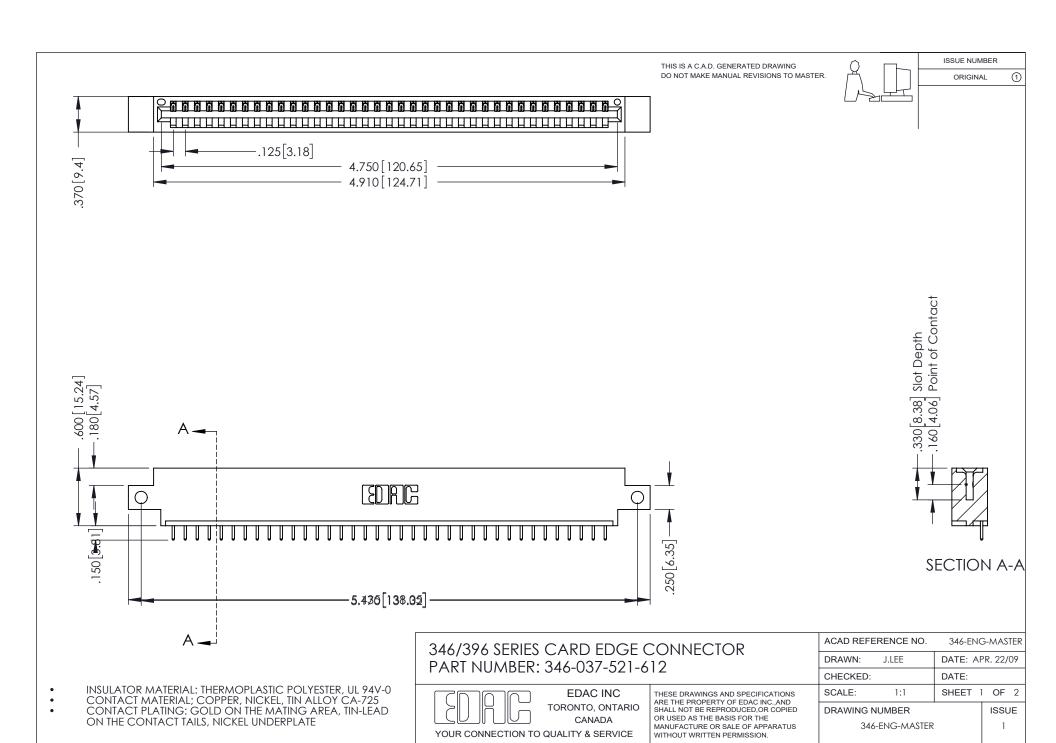

## **Contact Code 556**

INSULATOR MATERIAL: THERMOPLASTIC POLYESTER, UL 94V-0 CONTACT MATERIAL; COPPER, NICKEL, TIN ALLOY CA-725 CONTACT PLATING: GOLD ON THE MATING AREA, TIN-LEAD

ON THE CONTACT TAILS, NICKEL UNDERPLATE

## 346/396 SERIES CARD EDGE CONNECTOR CONTACT CODE 555,556,558,559,560 DIMENSIONS

YOUR CONNECTION TO QUALITY & SERVICE

**EDAC INC** TORONTO, ONTARIO CANADA

THESE DRAWINGS AND SPECIFICATIONS ARE THE PROPERTY OF EDAC INC.,AND SHALL NOT BE REPRODUCED, OR COPIED OR USED AS THE BASIS FOR THE MANUFACTURE OR SALE OF APPARATUS WITHOUT WRITTEN PERMISSION.