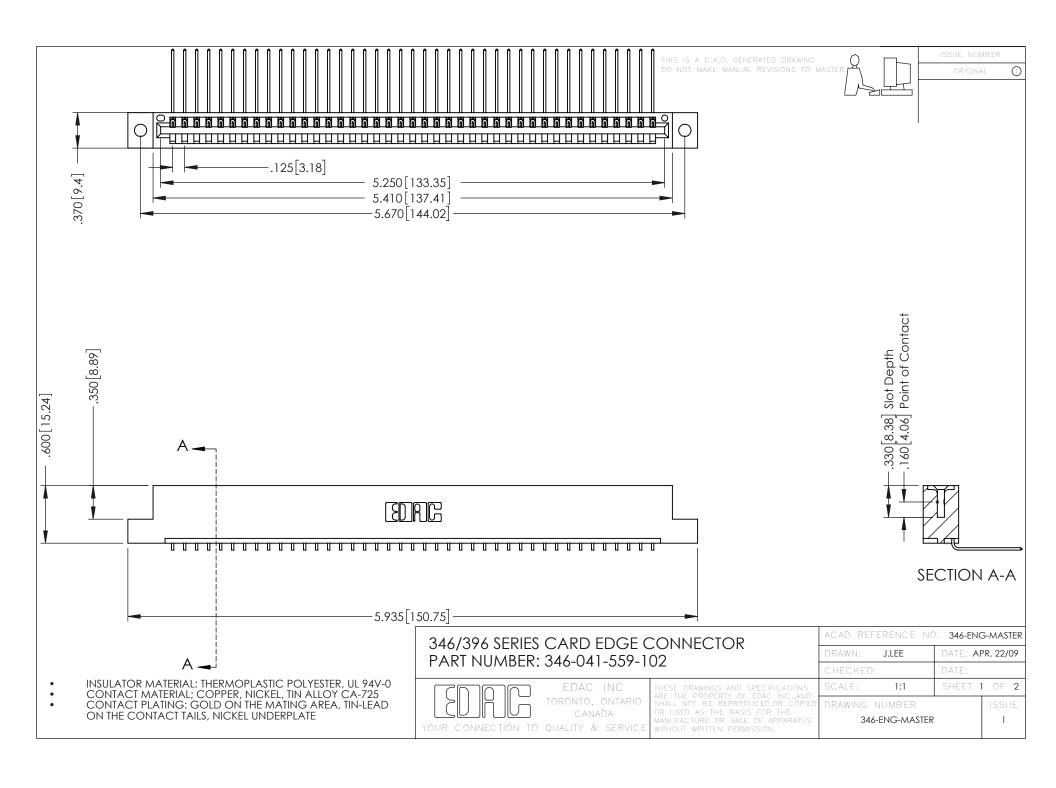

## 346/396 SERIES CARD EDGE CONNECTOR CONTACT CODE 555,556,558,559,560 DIMENSIONS

YOUR CONNECTION TO QUALITY & SERVICE

|   | ACAD REFERENCE NO. 346-ENG-MASTER |                  |
|---|-----------------------------------|------------------|
|   | DRAWN: J.LEE                      | DATE: APR. 22/09 |
|   | CHECKED:                          | DATE:            |
|   | SCALE: 1:1                        | SHEET 2 OF 2     |
| D | DRAWING NUMBER                    | ISSUE            |

346-ENG-MASTER