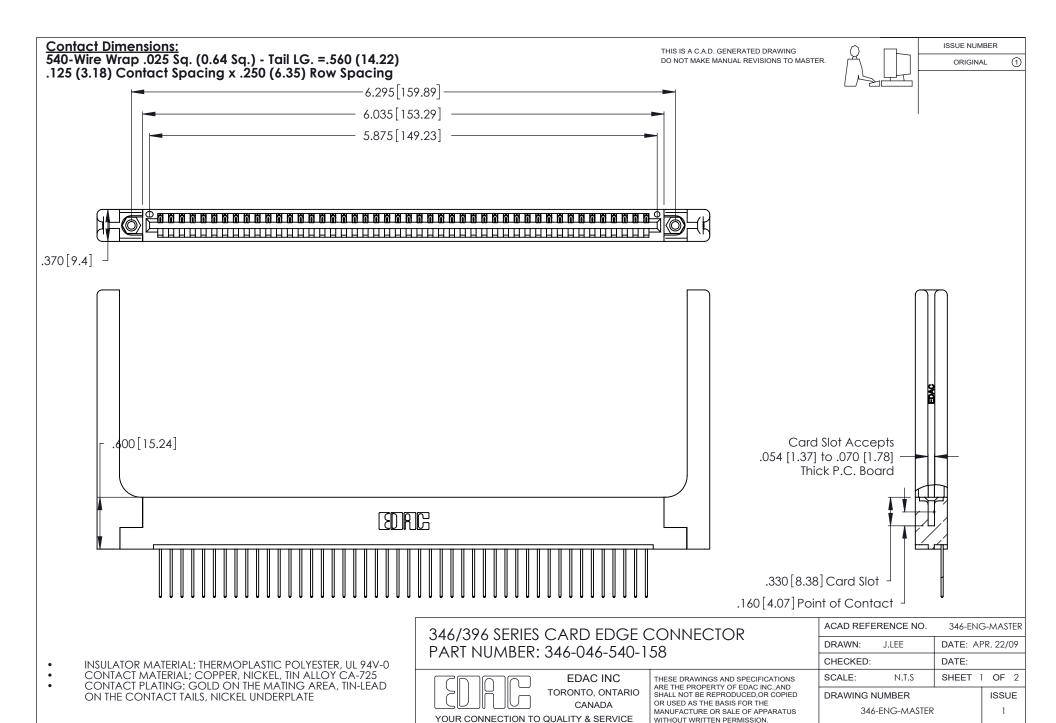

THIS IS A C.A.D. GENERATED DRAWING DO NOT MAKE MANUAL REVISIONS TO MASTER.

ISSUE NUMBER

ORIGINAL

1

**Contact Code 555** 

Contact Code 556

**Contact Code 558** 

**Contact Code 559** 

Contact Code 560

INSULATOR MATERIAL: THERMOPLASTIC POLYESTER, UL 94V-0 CONTACT MATERIAL; COPPER, NICKEL, TIN ALLOY CA-725 CONTACT PLATING: GOLD ON THE MATING AREA, TIN-LEAD

ON THE CONTACT TAILS, NICKEL UNDERPLATE

346/396 SERIES CARD EDGE CONNECTOR CONTACT CODE 555,556,558,559,560 DIMENSIONS

YOUR CONNECTION TO QUALITY & SERVICE

**EDAC INC** TORONTO, ONTARIO CANADA

THESE DRAWINGS AND SPECIFICATIONS ARE THE PROPERTY OF EDAC INC.,AND SHALL NOT BE REPRODUCED, OR COPIED OR USED AS THE BASIS FOR THE MANUFACTURE OR SALE OF APPARATUS WITHOUT WRITTEN PERMISSION.