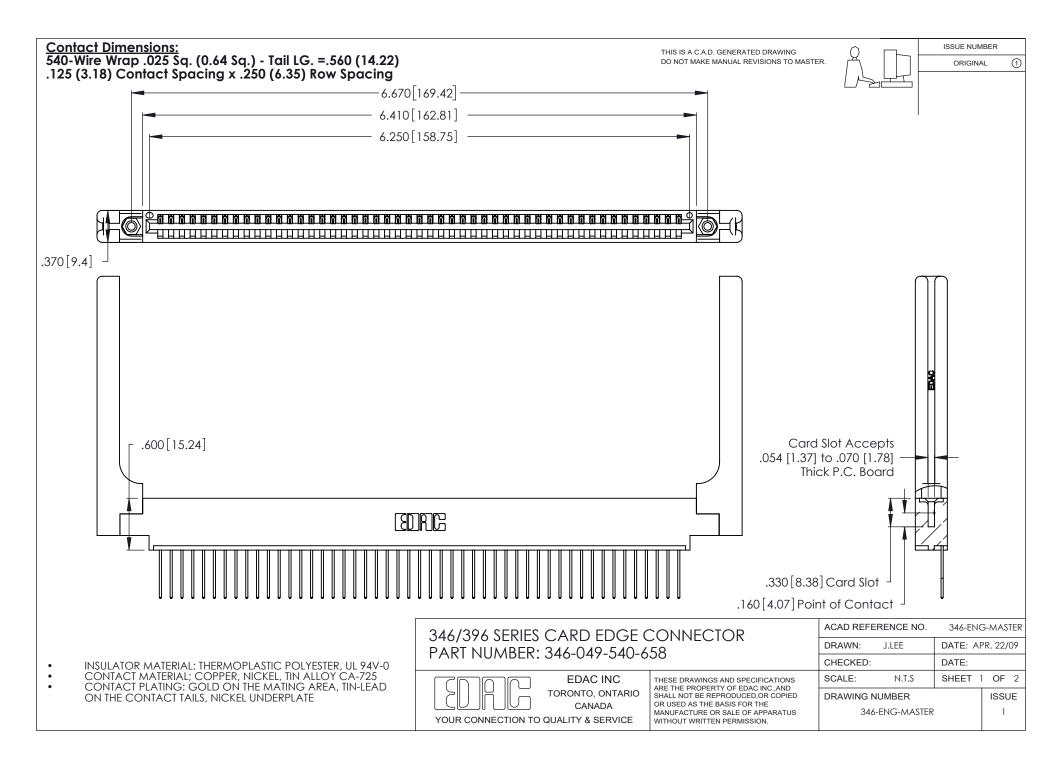

THIS IS A C.A.D. GENERATED DRAWING DO NOT MAKE MANUAL REVISIONS TO MASTER.

ISSUE NUMBER

ORIGINAL

1

**Contact Code 555** 

Contact Code 556

**Contact Code 558** 

**Contact Code 559** 

Contact Code 560

INSULATOR MATERIAL: THERMOPLASTIC POLYESTER, UL 94V-0 CONTACT MATERIAL; COPPER, NICKEL, TIN ALLOY CA-725 CONTACT PLATING: GOLD ON THE MATING AREA, TIN-LEAD

ON THE CONTACT TAILS, NICKEL UNDERPLATE

346/396 SERIES CARD EDGE CONNECTOR CONTACT CODE 555,556,558,559,560 DIMENSIONS

YOUR CONNECTION TO QUALITY & SERVICE

**EDAC INC** TORONTO, ONTARIO CANADA

THESE DRAWINGS AND SPECIFICATIONS ARE THE PROPERTY OF EDAC INC.,AND SHALL NOT BE REPRODUCED, OR COPIED OR USED AS THE BASIS FOR THE MANUFACTURE OR SALE OF APPARATUS WITHOUT WRITTEN PERMISSION.