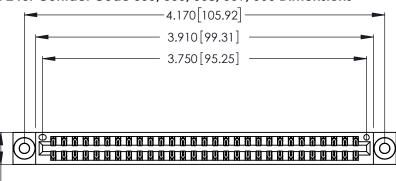

Card Slot Accepts .054 [1.37] to .070 [1.78] Thick P.C. Board

.330 [8.38] Card Slot .160 [4.07] Point of Contact ISSUE NUMBER ORIGINAL 1

346/396 SERIES CARD EDGE CONNECTOR PART NUMBER: 346-058-556-203

YOUR CONNECTION TO QUALITY & SERVICE