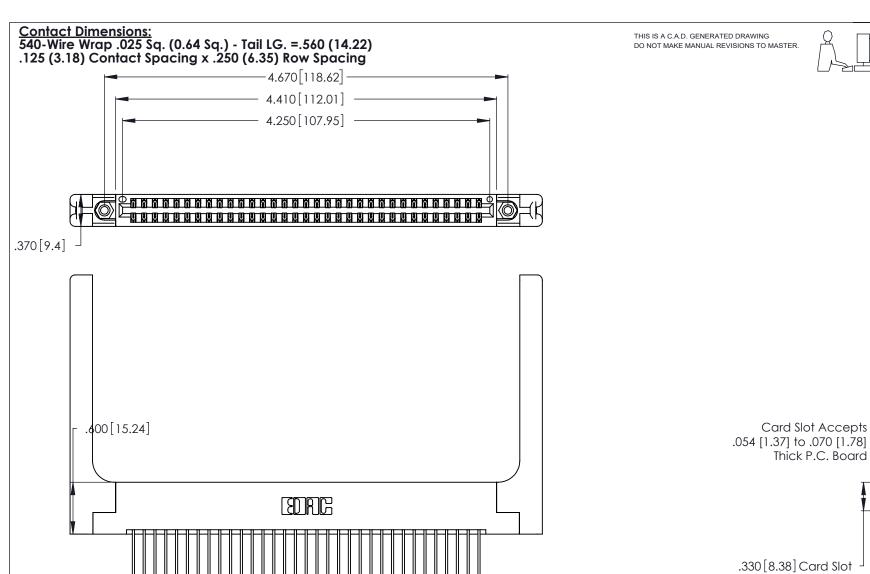

THIS IS A C.A.D. GENERATED DRAWING DO NOT MAKE MANUAL REVISIONS TO MASTER.

ISSUE NUMBER

ORIGINAL

346/396 SERIES CARD EDGE CONNECTOR PART NUMBER: 346-066-540-258

YOUR CONNECTION TO QUALITY & SERVICE

**EDAC INC** TORONTO, ONTARIO CANADA

Thick P.C. Board

.160 [4.07] Point of Contact

INSULATOR MATERIAL: THERMOPLASTIC POLYESTER, UL 94V-0 CONTACT MATERIAL; COPPER, NICKEL, TIN ALLOY CA-725

CONTACT PLATING: GOLD ON THE MATING AREA, TIN-LEAD ON THE CONTACT TAILS, NICKEL UNDERPLATE