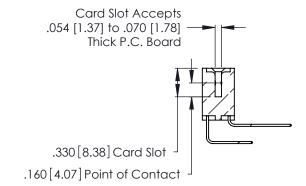

Contact Dimensions:
558-90 Degree Bend (Code 541 Contacts)
See Sheet 2 for Contact Code 555, 556, 558, 559, 560 Dimensions

.370 [9.4]

THIS IS A C.A.D. GENERATED DRAWING DO NOT MAKE MANUAL REVISIONS TO MASTER.