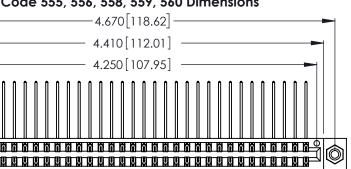

THIS IS A C.A.D. GENERATED DRAWING DO NOT MAKE MANUAL REVISIONS TO MASTER.

ISSUE NUMBER

ORIGINAL

1

**Contact Code 555** 

Contact Code 556

**Contact Code 558** 

**Contact Code 559** 

Contact Code 560

INSULATOR MATERIAL: THERMOPLASTIC POLYESTER, UL 94V-0 CONTACT MATERIAL; COPPER, NICKEL, TIN ALLOY CA-725 CONTACT PLATING: GOLD ON THE MATING AREA, TIN-LEAD ON THE CONTACT TAILS, NICKEL UNDERPLATE

346/396 SERIES CARD EDGE CONNECTOR CONTACT CODE 555,556,558,559,560 DIMENSIONS

YOUR CONNECTION TO QUALITY & SERVICE

**EDAC INC** TORONTO, ONTARIO CANADA

THESE DRAWINGS AND SPECIFICATIONS ARE THE PROPERTY OF EDAC INC.,AND SHALL NOT BE REPRODUCED, OR COPIED OR USED AS THE BASIS FOR THE MANUFACTURE OR SALE OF APPARATUS WITHOUT WRITTEN PERMISSION.