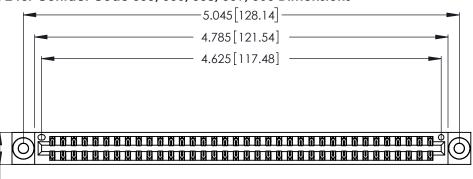

346/396 SERIES CARD EDGE CONNECTOR CONTACT CODE 555,556,558,559,560 DIMENSIONS

YOUR CONNECTION TO QUALITY & SERVICE

**EDAC INC** TORONTO, ONTARIO CANADA

THESE DRAWINGS AND SPECIFICATIONS ARE THE PROPERTY OF EDAC INC.,AND SHALL NOT BE REPRODUCED, OR COPIED OR USED AS THE BASIS FOR THE MANUFACTURE OR SALE OF APPARATUS WITHOUT WRITTEN PERMISSION.

Card Slot Accepts .054 [1.37] to .070 [1.78] Thick P.C. Board .330 [8.38] Card Slot .160 [4.07] Point of Contact

INSULATOR MATERIAL: THERMOPLASTIC POLYESTER, UL 94V-0 CONTACT MATERIAL; COPPER, NICKEL, TIN ALLOY CA-725

<u>Contact Dimensions:</u>
555-Extender Board Bend (Code 500 Contacts)
See Sheet 2 for Contact Code 555, 556, 558, 559, 560 Dimensions

.370 [9.4]

THIS IS A C.A.D. GENERATED DRAWING DO NOT MAKE MANUAL REVISIONS TO MASTER.