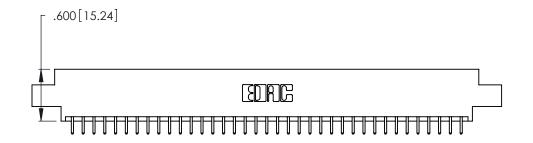

.370 [9.4]

CONTACT PLATING: GOLD ON THE MATING AREA, TIN-LEAD ON THE CONTACT TAILS, NICKEL UNDERPLATE

| 346/396 SERIES CARD EDGE CONNECTOR |
|------------------------------------|
| PART NUMBER: 346-074-521-808       |

346/396 SERIES CARD EDGE CONNECTOR CONTACT CODE 555,556,558,559,560 DIMENSIONS

YOUR CONNECTION TO QUALITY & SERVICE

**EDAC INC** TORONTO, ONTARIO CANADA

THESE DRAWINGS AND SPECIFICATIONS ARE THE PROPERTY OF EDAC INC.,AND SHALL NOT BE REPRODUCED, OR COPIED OR USED AS THE BASIS FOR THE MANUFACTURE OR SALE OF APPARATUS WITHOUT WRITTEN PERMISSION.