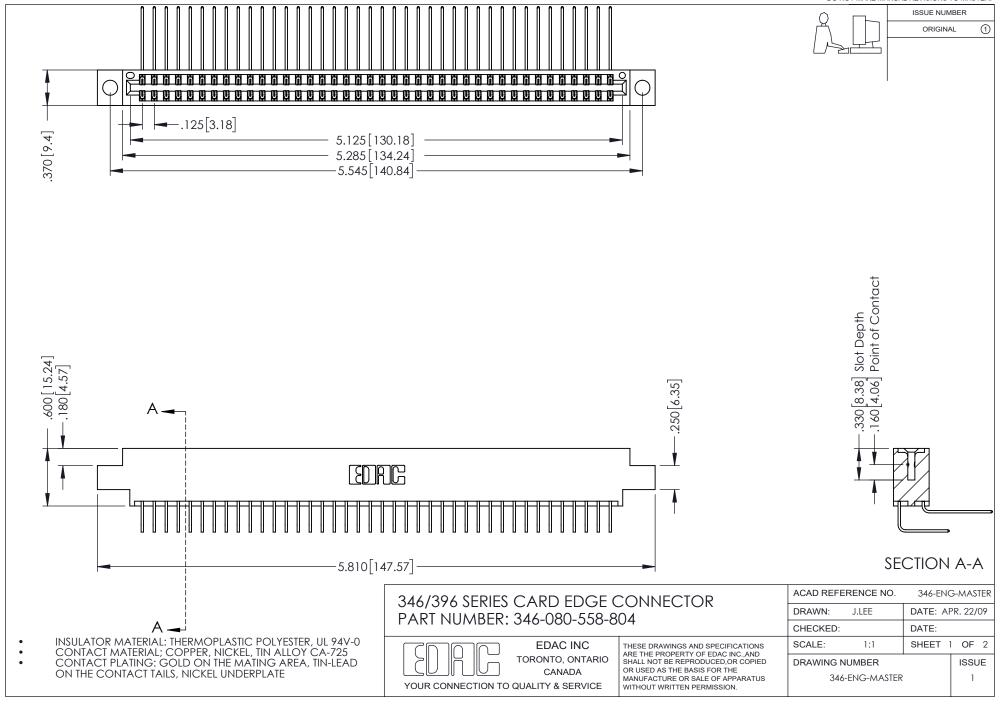

## **Contact Code 556**

INSULATOR MATERIAL: THERMOPLASTIC POLYESTER, UL 94V-0 CONTACT MATERIAL; COPPER, NICKEL, TIN ALLOY CA-725 CONTACT PLATING: GOLD ON THE MATING AREA, TIN-LEAD

ON THE CONTACT TAILS, NICKEL UNDERPLATE

## 346/396 SERIES CARD EDGE CONNECTOR CONTACT CODE 555,556,558,559,560 DIMENSIONS

YOUR CONNECTION TO QUALITY & SERVICE

**EDAC INC** TORONTO, ONTARIO CANADA

THESE DRAWINGS AND SPECIFICATIONS ARE THE PROPERTY OF EDAC INC.,AND SHALL NOT BE REPRODUCED, OR COPIED OR USED AS THE BASIS FOR THE MANUFACTURE OR SALE OF APPARATUS WITHOUT WRITTEN PERMISSION.