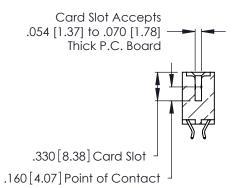

- INSULATOR MATERIAL: THERMOPLASTIC POLYESTER, UL 94V-0 CONTACT MATERIAL; COPPER, NICKEL, TIN ALLOY CA-725
- CONTACT PLATING: GOLD ON THE MATING AREA, TIN-LEAD ON THE CONTACT TAILS, NICKEL UNDERPLATE

346/396 SERIES CARD EDGE CONNECTOR PART NUMBER: 346-090-556-808

YOUR CONNECTION TO QUALITY & SERVICE

**EDAC INC** TORONTO, ONTARIO CANADA

THESE DRAWINGS AND SPECIFICATIONS ARE THE PROPERTY OF EDAC INC.,AND SHALL NOT BE REPRODUCED, OR COPIED OR USED AS THE BASIS FOR THE MANUFACTURE OR SALE OF APPARATUS WITHOUT WRITTEN PERMISSION.

| ACAD REFERENCE NO. |       | 346-ENG-MASTER |           |
|--------------------|-------|----------------|-----------|
| DRAWN:             | J.LEE | DATE: AF       | PR. 22/09 |
| CHECKED:           |       | DATE:          |           |
| SCALE:             |