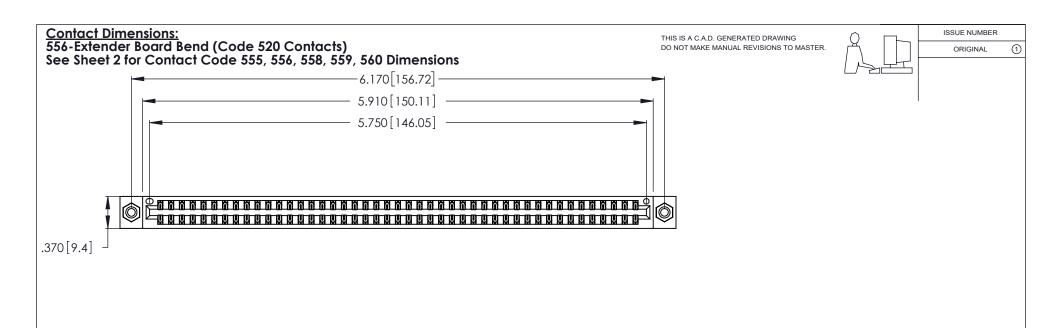

- INSULATOR MATERIAL: THERMOPLASTIC POLYESTER, UL 94V-0 CONTACT MATERIAL; COPPER, NICKEL, TIN ALLOY CA-725
- CONTACT PLATING: GOLD ON THE MATING AREA, TIN-LEAD ON THE CONTACT TAILS, NICKEL UNDERPLATE

346/396 SERIES CARD EDGE CONNECTOR PART NUMBER: 346-090-556-808

346/396 SERIES CARD EDGE CONNECTOR CONTACT CODE 555,556,558,559,560 DIMENSIONS

YOUR CONNECTION TO QUALITY & SERVICE

**EDAC INC** TORONTO, ONTARIO CANADA

THESE DRAWINGS AND SPECIFICATIONS ARE THE PROPERTY OF EDAC INC.,AND SHALL NOT BE REPRODUCED, OR COPIED OR USED AS THE BASIS FOR THE MANUFACTURE OR SALE OF APPARATUS WITHOUT WRITTEN PERMISSION.