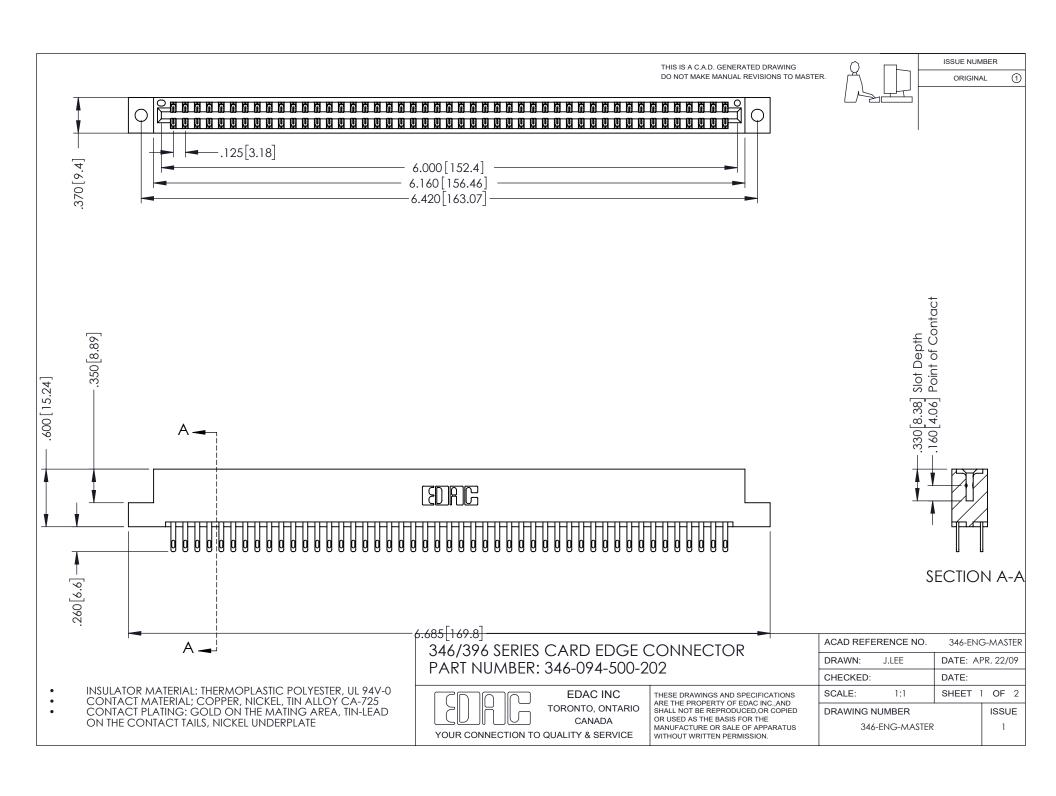

## **Contact Code 556**

INSULATOR MATERIAL: THERMOPLASTIC POLYESTER, UL 94V-0 CONTACT MATERIAL; COPPER, NICKEL, TIN ALLOY CA-725 CONTACT PLATING: GOLD ON THE MATING AREA, TIN-LEAD

ON THE CONTACT TAILS, NICKEL UNDERPLATE

## 346/396 SERIES CARD EDGE CONNECTOR CONTACT CODE 555,556,558,559,560 DIMENSIONS

YOUR CONNECTION TO QUALITY & SERVICE

**EDAC INC** TORONTO, ONTARIO CANADA

THESE DRAWINGS AND SPECIFICATIONS ARE THE PROPERTY OF EDAC INC.,AND SHALL NOT BE REPRODUCED, OR COPIED OR USED AS THE BASIS FOR THE MANUFACTURE OR SALE OF APPARATUS WITHOUT WRITTEN PERMISSION.