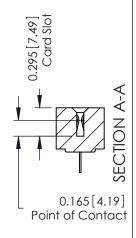

THIS IS A C.A.D. GENERATED DRAWING DO NOT MAKE MANUAL REVISIONS TO MASTER.

ISSUE NUMBER
ORIGINAL (1

304 ENG MASTER

See Accompanying Pages for:

Mounting Options

306 / 316 / 356 Card Edge Connector Part Number: 356-030-420-101