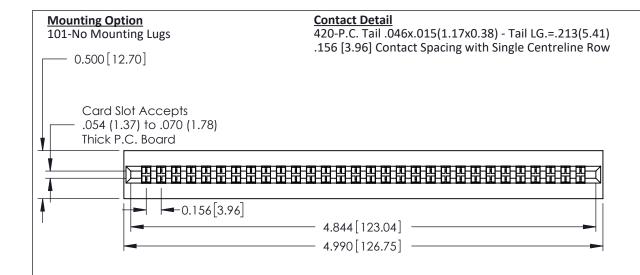

THIS IS A C.A.D. GENERATED DRAWING DO NOT MAKE MANUAL REVISIONS TO MASTER.

ISSUE NUMBER
ORIGINAL (1

304 ENG MASTER

See Accompanying Pages for:

Mounting Options

306 / 316 / 356 Card Edge Connector Part Number: 356-030-420-101