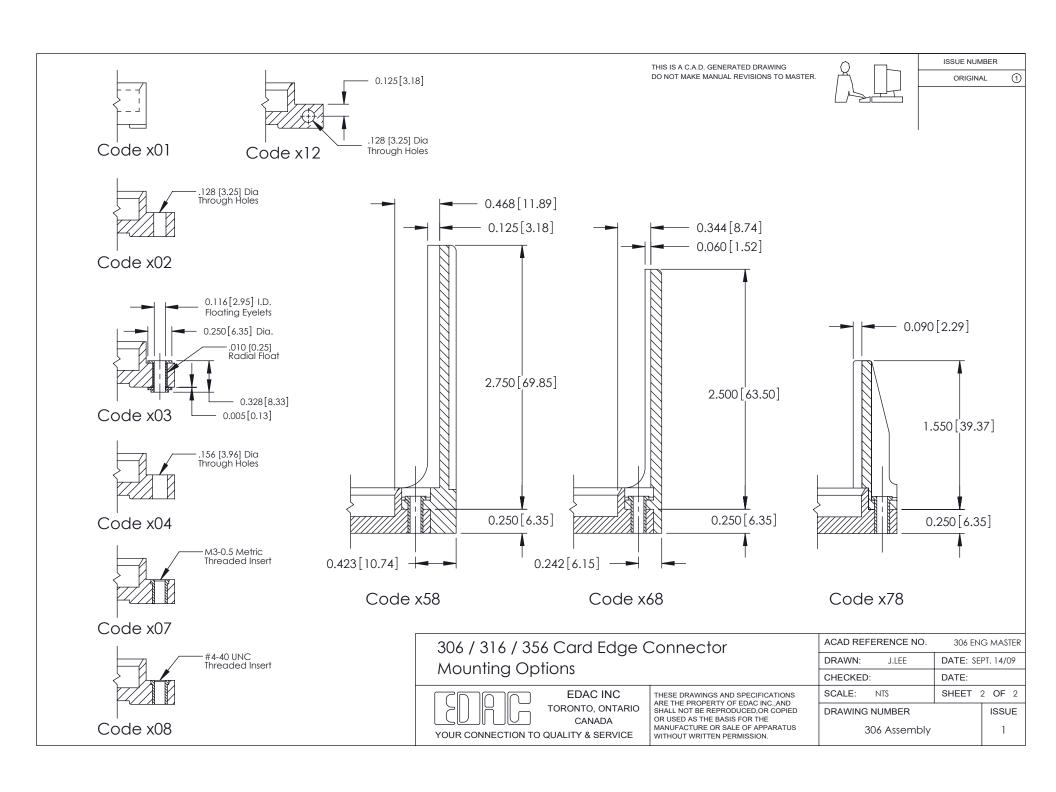

THIS IS A C.A.D. GENERATED DRAWING DO NOT MAKE MANUAL REVISIONS TO MASTER.

ISSUE NUMBER
ORIGINAL (1

304 ENG MASTER

See Accompanying Pages for:

Mounting Options

306 / 316 / 356 Card Edge Connector Part Number: 356-030-420-101

|  | AGABITEI ERENGE NO. 300 EI |                   | 3 MASILK |
|--|----------------------------|-------------------|----------|
|  | DRAWN: J.LEE               | DATE: SEPT. 14/09 |          |
|  | CHECKED:                   | DATE:             |          |
|  | SCALE: NTS                 | SHEET 1           | OF 2     |
|  | DRAWING NUMBER             |                   | ISSUE    |
|  | 306 Assembly               |                   | 1        |