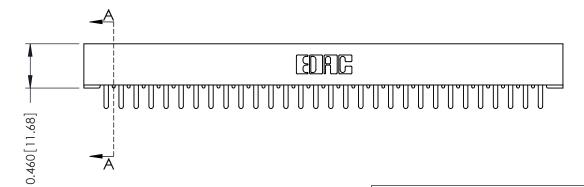

THIS IS A C.A.D. GENERATED DRAWING DO NOT MAKE MANUAL REVISIONS TO MASTER.

ISSUE NUMBER
ORIGINAL (1

304 ENG MASTER

See Accompanying Pages for:

Mounting Options

306 / 316 / 356 Card Edge Connector Part Number: 356-030-420-101