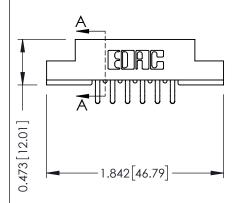

## **See Accompanying Pages for:**

- Contact Bend Details
- Mounting Options

SECTION A-A

307 ENG MASTER
DATE: AUG. 11/09

SHEET 1 OF 3

J.LEE

307 Assembly

NTS