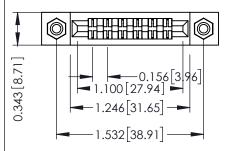

Mounting Option
#4-40 Unified Threaded Inserts

**Contact Detail** 

Extender Board Bend (Code 420 Contacts)
.156 [3.96] Contact Spacing x .200 [5.08] Row Spacing

THIS IS A C.A.D. GENERATED DRAWING DO NOT MAKE MANUAL REVISIONS TO MAS