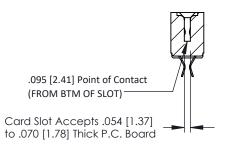

Mounting Option
#4-40 Unified Threaded Inserts

**Contact Detail** 

Extender Board Bend (Code 420 Contacts)
.156 [3.96] Contact Spacing x .200 [5.08] Row Spacing

THIS IS A C.A.D. GENERATED DRAWING DO NOT MAKE MANUAL REVISIONS TO MAS