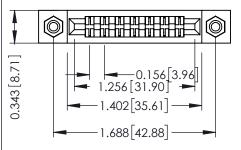

**Mounting Option** #4-40 Unified Threaded Inserts **Contact Detail** 

Wire Wrap .046x.013(1.17x0.33) - Tail LG=.520(13.21) .156 [3.96] Contact Spacing x .200 [5.08] Row Spacing