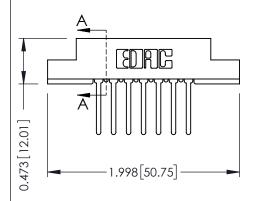

## SECTION A-A

| 307 / 357 Card Edge Connector<br>Part Number: 357-014-442-208 |                             |                                                                                                                                                                                                | ACAD REFERENCE NO. 307 ENG MASTER |             |          |          |
|---------------------------------------------------------------|-----------------------------|------------------------------------------------------------------------------------------------------------------------------------------------------------------------------------------------|-----------------------------------|-------------|----------|----------|
|                                                               |                             |                                                                                                                                                                                                | DRAWN:                            | J.LEE       | DATE: AU | G. 11/09 |
|                                                               |                             |                                                                                                                                                                                                | CHECKED:                          |             | DATE:    |          |
| SDRG<br>OUR CONNECTION TO                                     | EDAC INC                    | THESE DRAWINGS AND SPECIFICATIONS ARE THE PROPERTY OF EDAC INCAND SHALL NOT BE REPRODUCED, OR COPIED OR USED AS THE BASIS FOR THE MANUFACTURE OR SALE OF APPARATUS WITHOUT WRITTEN PERMISSION. | SCALE:                            | NTS         | SHEET '  | I OF 3   |
|                                                               | TORONTO, ONTARIO            |                                                                                                                                                                                                | DRAWING                           | NUMBER      |          | ISSUE    |
|                                                               | CANADA<br>QUALITY & SERVICE |                                                                                                                                                                                                | 3                                 | 07 Assembly |          | 1        |