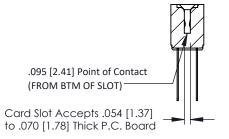

**Mounting Option** #4-40 Unified Threaded Inserts **Contact Detail** 

Wire Wrap .046x.013(1.17x0.33) - Tail LG=.520(13.21) .156 [3.96] Contact Spacing x .200 [5.08] Row Spacing