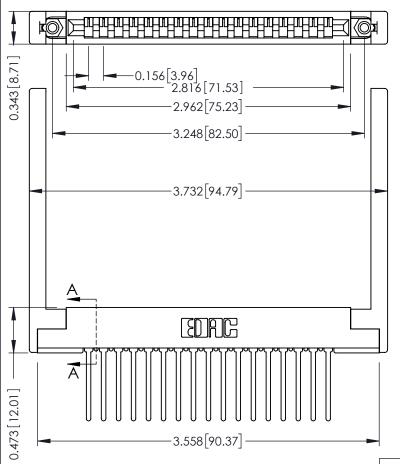

**Mounting Option** .344 (8.74) Offset Card Guides **Contact Detail** 

Wire Wrap .046x.013(1.17x0.33) - Tail LG=.708(17.98) .156 [3.96] Contact Spacing x .200 [5.08] Row Spacing

SECTION A-A .175 [4.45] Point of Contact (FROM BTM OF SLOT)

Card Slot Accepts .054 [1.37] to .070 [1.78] Thick P.C. Board

**See Accompanying Pages for:** 

- **Contact Bend Details**
- **Mounting Options**

307 / 357 Card Edge Connector Part Number: 357-017-545-168