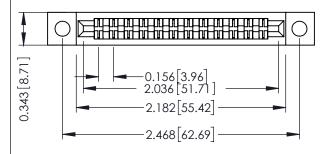

Mounting Option
.128 (3.25) Dia. Mounting Holes

**Contact Detail** 

PC Tail .046x.013(1.17x0.33) - Tail LG=.358(9.09) .156 [3.96] Contact Spacing x .200 [5.08] Row Spacing THIS IS A C.A.D. GENERATED DRAWING DO NOT MAKE MANUAL REVISIONS TO MAS ER.