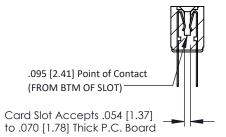

Mounting Option
.128 (3.25) Dia. Mounting Holes

**Contact Detail** 

PC Tail .046x.013(1.17x0.33) - Tail LG=.358(9.09) .156 [3.96] Contact Spacing x .200 [5.08] Row Spacing THIS IS A C.A.D. GENERATED DRAWING DO NOT MAKE MANUAL REVISIONS TO MAS ER.