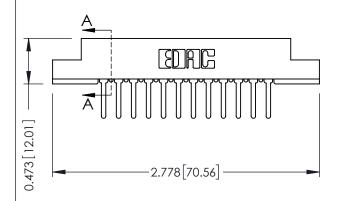

## **See Accompanying Pages for:**

- Contact Bend Details
- Mounting Options

SECTION A-A

307 ENG MASTER

DATE: AUG. 11/09

SHEET 1 OF 3

| 307 / 357 Card Edge Connector<br>Part Number: 357-024-422-202 |                             |                                                                                                                                                                                                 | ACAD REFERENCE NO. |             |
|---------------------------------------------------------------|-----------------------------|-------------------------------------------------------------------------------------------------------------------------------------------------------------------------------------------------|--------------------|-------------|
|                                                               |                             |                                                                                                                                                                                                 | DRAWN:             | J.LEE       |
|                                                               |                             |                                                                                                                                                                                                 | CHECKED:           |             |
| SNAG                                                          | EDAC INC                    | THESE DRAWINGS AND SPECIFICATIONS ARE THE PROPERTY OF EDAC INC.,AND SHALL NOT BE REPRODUCED,OR COPIED OR USED AS THE BASIS FOR THE MANUFACTURE OR SALE OF APPARATUS WITHOUT WRITTEN PERMISSION. | SCALE:             | NTS         |
|                                                               | TORONTO, ONTARIO            |                                                                                                                                                                                                 | DRAWING            | NUMBER      |
| OUR CONNECTION TO                                             | CANADA<br>QUALITY & SERVICE |                                                                                                                                                                                                 | 3                  | 07 Assembly |