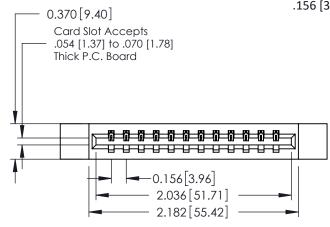

## **Mounting Option** 12-.128 (3.25) Dia. Side Mounting Holes — 0.370 [9.40]

**Contact Detail** 

542-Wire Wrap .025 Sq.(0.64 Sq.) - Tail LG=.645(16.38) .156 [3.96] Contact Spacing x .200 [5.08] Row Spacing

THIS IS A C.A.D. GENERATED DRAWING DO NOT MAKE MANUAL REVISIONS TO MASTER.

ISSUE NUMBER

ORIGINAL

1

**See Accompanying Pages for:** 

- **Contact Bend Details**
- **Mounting Options**

| 337 / 387 Series Card Edge Connector |  |
|--------------------------------------|--|
| Part Number: 387-012-542-612         |  |