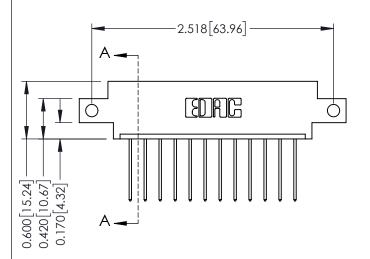

## **Mounting Option** 12-.128 (3.25) Dia. Side Mounting Holes — 0.370 [9.40]

**Contact Detail** 

542-Wire Wrap .025 Sq.(0.64 Sq.) - Tail LG=.645(16.38) .156 [3.96] Contact Spacing x .200 [5.08] Row Spacing

THIS IS A C.A.D. GENERATED DRAWING DO NOT MAKE MANUAL REVISIONS TO MASTER.

ISSUE NUMBER

ORIGINAL

1

**See Accompanying Pages for:** 

- **Contact Bend Details**
- **Mounting Options**

| 337 / 387 Series Card Edge Connector |  |
|--------------------------------------|--|
| Part Number: 387-012-542-612         |  |