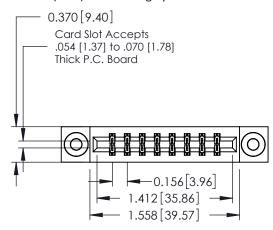

ISSUE NUMBER ORIGINAL

1

0.160 [4.06] Point of Contact Card Slot

0.330[8.38]

**See Accompanying Pages for:** 

- **Contact Bend Details**
- **Mounting Options**

| 337 / 387 Series Card Edge Connector |
|--------------------------------------|
| Part Number: 387-016-560-203         |

**Mounting Option** 

03-.116 (2.95) I.D. Floating Eyelets

**Contact Detail** 

560-Extender Board Bend (Code 523 Contacts) .156 [3.96] Contact Spacing x .200 [5.08] Row Spacing THIS IS A C.A.D. GENERATED DRAWING DO NOT MAKE MANUAL REVISIONS TO MASTER.