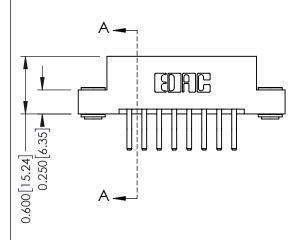

ISSUE NUMBER

ORIGINAL

1

| 337 / 387 Series Card Edge Connector<br>Contact Bend Detail                                                               |                                                                                                                                                                 | ACAD REFERENCE NO. | 337 ENG MASTER   |               |
|---------------------------------------------------------------------------------------------------------------------------|-----------------------------------------------------------------------------------------------------------------------------------------------------------------|--------------------|------------------|---------------|
|                                                                                                                           |                                                                                                                                                                 | DRAWN: J.LEE       | DATE: OCT. 06/09 |               |
|                                                                                                                           |                                                                                                                                                                 | CHECKED:           | DATE:            |               |
| TORONTO, ONTARIO CANADA  ARE THE PROPERTY OF EDAC SHALL NOT BE REPRODUCED OR USED AS THE BASIS FOR MANUFACTURE OR SALE OF | THESE DRAWINGS AND SPECIFICATIONS                                                                                                                               | SCALE: NTS         | SHEET            | 2 <b>OF</b> 3 |
|                                                                                                                           | ARE THE PROPERTY OF EDAC INC., AND SHALL NOT BE REPRODUCED, OR COPIED OR USED AS THE BASIS FOR THE MANUFACTURE OR SALE OF APPARATUS WITHOUT WRITTEN PERMISSION. | DRAWING NUMBER     |                  | ISSUE         |
|                                                                                                                           |                                                                                                                                                                 | 337 Assembly       |                  | 1             |

**Mounting Option** 

03-.116 (2.95) I.D. Floating Eyelets

**Contact Detail** 

560-Extender Board Bend (Code 523 Contacts) .156 [3.96] Contact Spacing x .200 [5.08] Row Spacing THIS IS A C.A.D. GENERATED DRAWING DO NOT MAKE MANUAL REVISIONS TO MASTER.