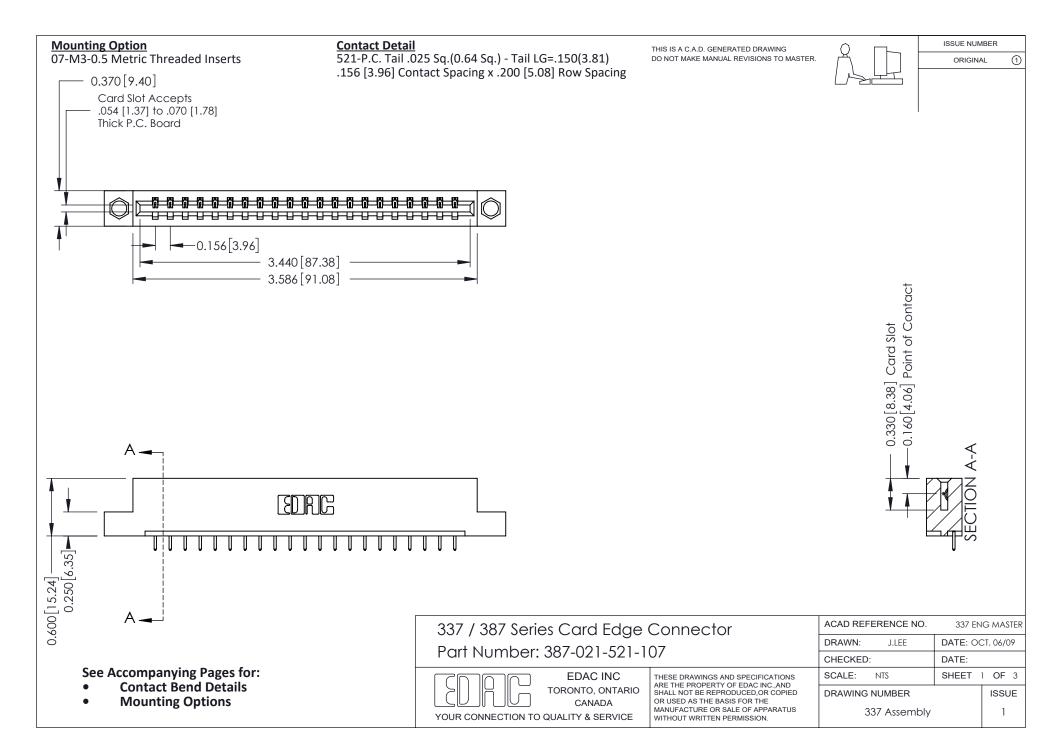

ISSUE NUMBER

ORIGINAL

1



| 337 / 387 Series Card Edge Connector<br>Contact Bend Detail           |                                                                                                                                                                                                  | ACAD REFERENCE NO. 337 E |                  | G MASTER      |
|-----------------------------------------------------------------------|--------------------------------------------------------------------------------------------------------------------------------------------------------------------------------------------------|--------------------------|------------------|---------------|
|                                                                       |