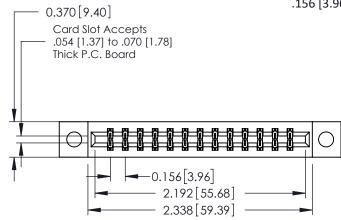

**Mounting Option** 

04-.156 (3.96) Dia. Mounting Holes

**Contact Detail** 

555-Extender Board Bend (Code 500 Contacts) .156 [3.96] Contact Spacing x .200 [5.08] Row Spacing THIS IS A C.A.D. GENERATED DRAWING DO NOT MAKE MANUAL REVISIONS TO MASTER.