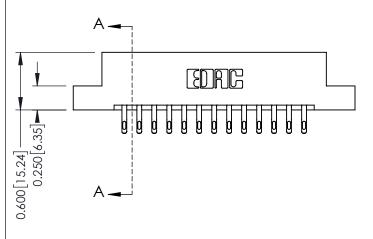

**Mounting Option** 

04-.156 (3.96) Dia. Mounting Holes

**Contact Detail** 

555-Extender Board Bend (Code 500 Contacts) .156 [3.96] Contact Spacing x .200 [5.08] Row Spacing THIS IS A C.A.D. GENERATED DRAWING DO NOT MAKE MANUAL REVISIONS TO MASTER.