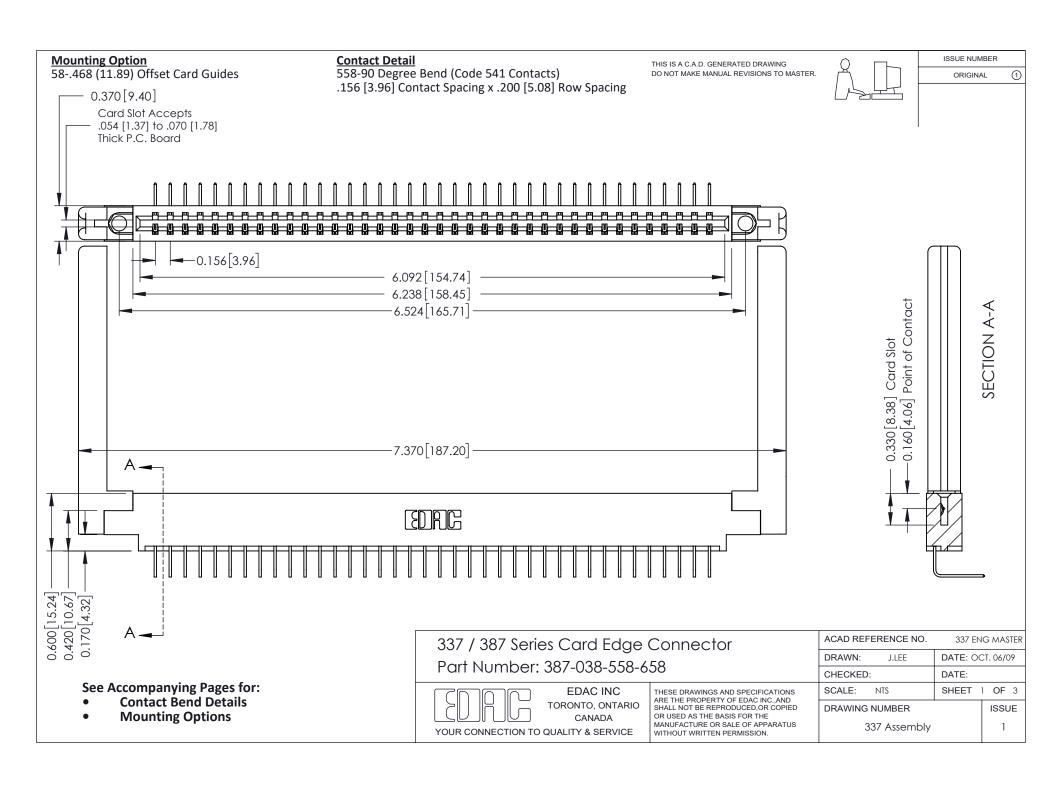

ISSUE NUMBER

ORIGINAL

1

| 337 / 387 Series Card Edge Connector<br>Contact Bend Detail           |                                                                                                                                                                                                  | ACAD REFERENCE NO. 337 E |                  | G MASTER      |
|-----------------------------------------------------------------------|--------------------------------------------------------------------------------------------------------------------------------------------------------------------------------------------------|--------------------------|------------------|---------------|
|                                                                       |                                                                                                                                                                                                  | DRAWN: J.LEE             | DATE: OCT. 06/09 |               |
|                                                                       |                                                                                                                                                                                                  | CHECKED: DATE:           |                  |               |
| EDAC INC TORONTO, ONTARIO CANADA YOUR CONNECTION TO QUALITY & SERVICE | THESE DRAWINGS AND SPECIFICATIONS ARE THE PROPERTY OF EDAC INC.,AND SHALL NOT BE REPRODUCED, OR COPIED OR USED AS THE BASIS FOR THE MANUFACTURE OR SALE OF APPARATUS WITHOUT WRITTEN PERMISSION. | SCALE: NTS               | SHEET            | 2 <b>OF</b> 3 |
|                                                                       |                                                                                                                                                                                                  | DRAWING NUMBER           |                  | ISSUE         |
|                                                                       |                                                                                                                                                                                                  | 337 Assembly             |                  | 1             |