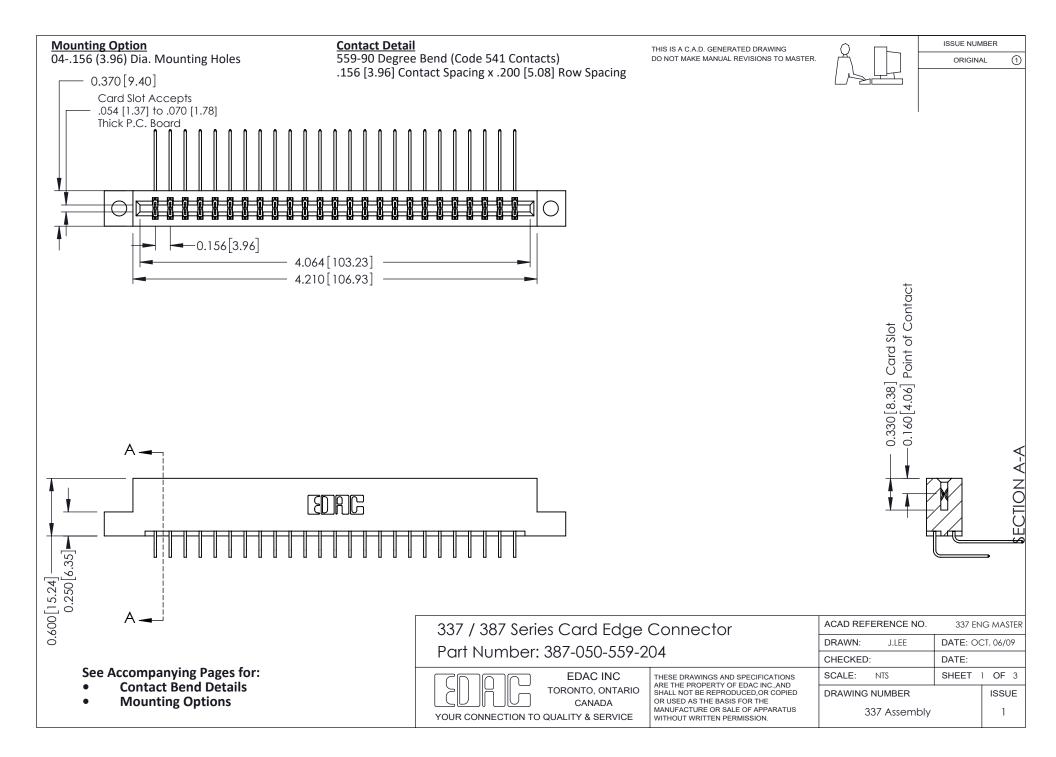

ISSUE NUMBER

ORIGINAL

1

| 337 / 387 Series Card Edge Connector<br>Contact Bend Detail           |                                                                                                                                                                                                  | ACAD REFERENCE NO. 337 E |                  | G MASTER      |
|-----------------------------------------------------------------------|--------------------------------------------------------------------------------------------------------------------------------------------------------------------------------------------------|--------------------------|------------------|---------------|
|                                                                       |                                                                                                                                                                                                  | DRAWN: J.LEE             | DATE: OCT. 06/09 |               |
|                                                                       |                                                                                                                                                                                                  | CHECKED: DATE:           |                  |               |
| EDAC INC TORONTO, ONTARIO CANADA YOUR CONNECTION TO QUALITY & SERVICE | THESE DRAWINGS AND SPECIFICATIONS ARE THE PROPERTY OF EDAC INC.,AND SHALL NOT BE REPRODUCED, OR COPIED OR USED AS THE BASIS FOR THE MANUFACTURE OR SALE OF APPARATUS WITHOUT WRITTEN PERMISSION. | SCALE: NTS               | SHEET            | 2 <b>OF</b> 3 |
|                                                                       |                                                                                                                                                                                                  | DRAWING NUMBER           |                  | ISSUE         |
|                                                                       |                                                                                                                                                                                                  | 337 Assembly             |                  | 1             |