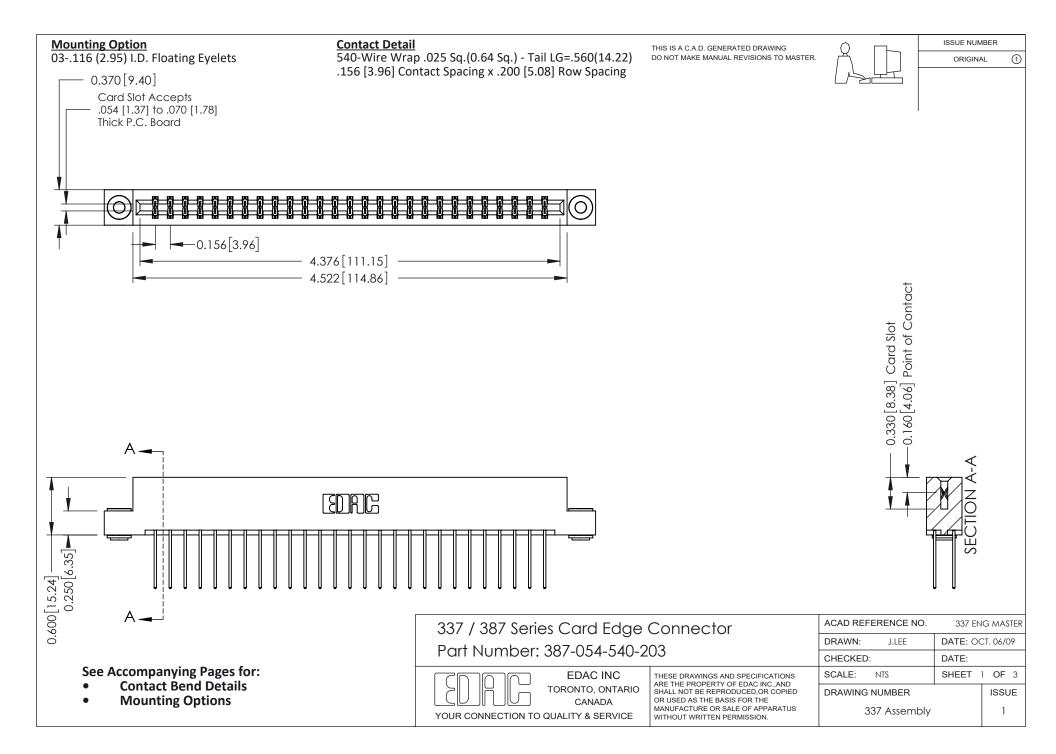

ISSUE NUMBER

ORIGINAL

1



| 337 / 387 Series Card Edge Connector<br>Contact Bend Detail           |                                                                                                                                                                                                  | ACAD REFERENCE NO. 337 E |                  | G MASTER      |
|-----------------------------------------------------------------------|--------------------------------------------------------------------------------------------------------------------------------------------------------------------------------------------------|--------------------------|------------------|---------------|
|                                                                       |