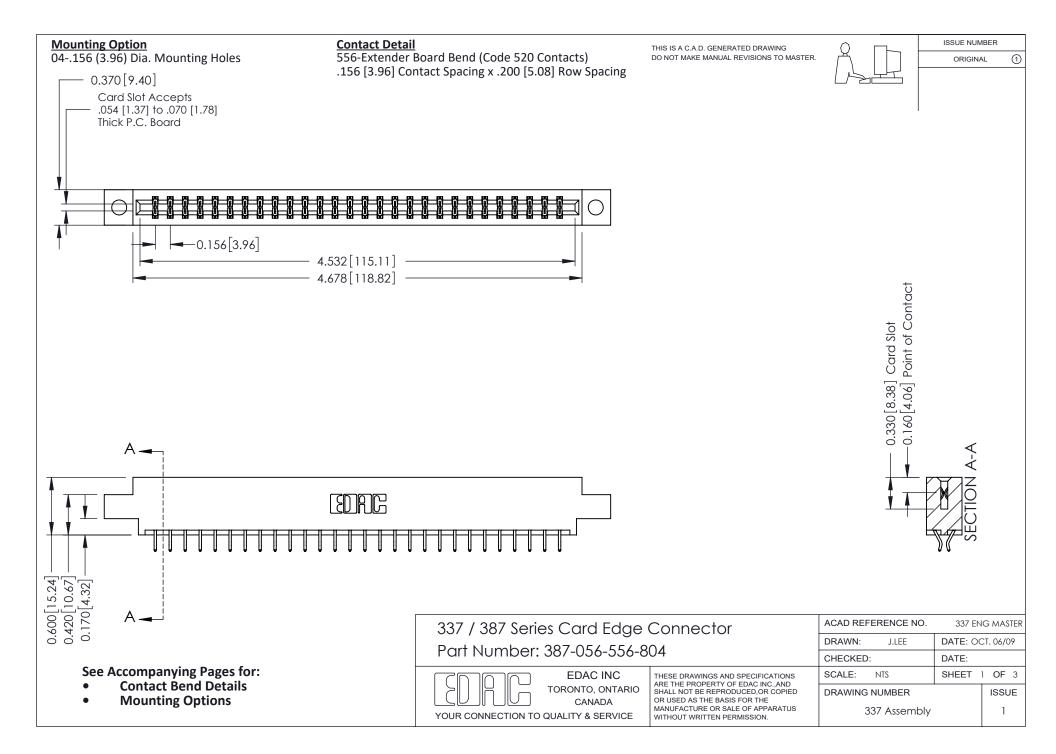

ISSUE NUMBER

ORIGINAL

1



| 337 / 387 Series Card Edge Connector<br>Contact Bend Detail           |                                                                                                                                                                                                  | ACAD REFERENCE NO. 337 E |                  | G MASTER      |
|-----------------------------------------------------------------------|--------------------------------------------------------------------------------------------------------------------------------------------------------------------------------------------------|--------------------------|------------------|---------------|
|                                                                       |