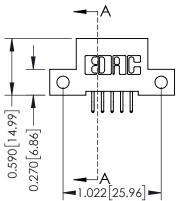

## **Contact Detail**

556-Extender Board Bend (Code 520 Contacts) .100 [2.54] Contact Spacing x .200 [5.08] Row Spacing

| 342 / 392 Card Edge Connector<br>Part Number: 392-010-556-212 |                                                                                                        | ACAD REFERENCE NO. 342 ENG MASTER |             |         |           |  |
|---------------------------------------------------------------|--------------------------------------------------------------------------------------------------------|-----------------------------------|-------------|---------|-----------|--|
|                                                               |                                                                                                        | DRAWN:                            | J.LEE       | DATE: O | CT. 06/09 |  |
|                                                               |                                                                                                        | CHECKED:                          |             | DATE:   |           |  |
| EDAC INC                                                      | THESE DRAWINGS AND SPECIFICATIONS                                                                      | SCALE:                            | NTS         | SHEET   | 1 OF 3    |  |
| TORONTO, ONTARIO                                              | ARE THE PROPERTY OF EDAC INC.,AND<br>SHALL NOT BE REPRODUCED,OR COPIED<br>OR USED AS THE BASIS FOR THE | DRAWING                           | NUMBER      |         | ISSUE     |  |
| CANADA  DUR CONNECTION TO QUALITY & SERVICE                   | MANUFACTURE OR SALE OF APPARATUS                                                                       | 3                                 | 42 Assembly |         | 1         |  |