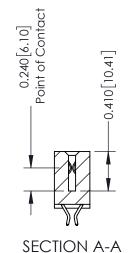

## **Contact Detail**

556-Extender Board Bend (Code 520 Contacts) .100 [2.54] Contact Spacing x .200 [5.08] Row Spacing

| 342 / 392 Card Edge Connector<br>Part Number: 392-010-556-212 |                                                                                                        | ACAD REFERENCE NO. 342 ENG MASTER |             |         |           |  |
|---------------------------------------------------------------|--------------------------------------------------------------------------------------------------------|-----------------------------------|-------------|---------|-----------|--|
|                                                               |                                                                                                        | DRAWN:                            | J.LEE       | DATE: O | CT. 06/09 |  |
|                                                               |                                                                                                        | CHECKED:                          |             | DATE:   |           |  |
| EDAC INC                                                      | THESE DRAWINGS AND SPECIFICATIONS                                                                      | SCALE:                            | NTS         | SHEET   | 1 OF 3    |  |
| TORONTO, ONTARIO                                              | ARE THE PROPERTY OF EDAC INC.,AND<br>SHALL NOT BE REPRODUCED,OR COPIED<br>OR USED AS THE BASIS FOR THE | DRAWING                           | NUMBER      |         | ISSUE     |  |
| CANADA  DUR CONNECTION TO QUALITY & SERVICE                   | MANUFACTURE OR SALE OF APPARATUS                                                                       | 3                                 | 42 Assembly |         | 1         |  |