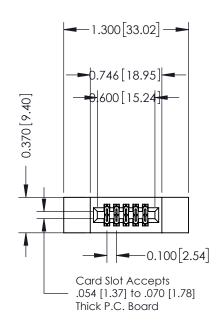

## **Contact Detail**

556-Extender Board Bend (Code 520 Contacts) .100 [2.54] Contact Spacing x .200 [5.08] Row Spacing

| 342 / 392 Card Edge Connector<br>Part Number: 392-010-556-212 |                                                                                                        | ACAD REFERENCE NO. 342 ENG MASTER |             |         |           |  |
|---------------------------------------------------------------|--------------------------------------------------------------------------------------------------------|-----------------------------------|-------------|---------|-----------|--|
|                                                               |                                                                                                        | DRAWN:                            | J.LEE       | DATE: O | CT. 06/09 |  |
|                                                               |                                                                                                        | CHECKED:                          |             | DATE:   |           |  |
| EDAC INC                                                      | THESE DRAWINGS AND SPECIFICATIONS                                                                      | SCALE:                            | NTS         | SHEET   | 1 OF 3    |  |
| TORONTO, ONTARIO                                              | ARE THE PROPERTY OF EDAC INC.,AND<br>SHALL NOT BE REPRODUCED,OR COPIED<br>OR USED AS THE BASIS FOR THE | DRAWING                           | NUMBER      |         | ISSUE     |  |
| CANADA  DUR CONNECTION TO QUALITY & SERVICE                   | MANUFACTURE OR SALE OF APPARATUS                                                                       | 3                                 | 42 Assembly |         | 1         |  |