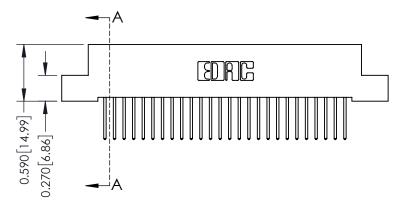

342 ENG MASTER DATE: OCT. 06/09 J.LEE SHEET 1 OF 3 NTS

342 Assembly

THIS IS A C.A.D. GENERATED DRAWING DO NOT MAKE MANUAL REVISIONS TO MASTER. ISSUE NUMBER

ORIGINAL

1

| 342 / 392 Series Card Edge Connector<br>Contact Bend Detail |                                                                                                  | ACAD REFERENCE NO. 342 ENG MASTER |             |                  |        |
|-------------------------------------------------------------|--------------------------------------------------------------------------------------------------|-----------------------------------|-------------|------------------|--------|
|                                                             |                                                                                                  | DRAWN:                            | J.LEE       | DATE: OCT. 06/09 |        |
|                                                             |                                                                                                  | CHECKED:                          |             | DATE:            |        |
| EDAC INC                                                    | THESE DRAWINGS AND SPECIFICATIONS ARE THE PROPERTY OF EDAC INCAND                                | SCALE:                            | NTS         | SHEET :          | 2 OF 3 |
| TORONTO, ONTARIO                                            | SHALL NOT BE REPRODUCED, OR COPIED OR USED AS THE BASIS FOR THE MANUFACTURE OR SALE OF APPARATUS | DRAWING                           | NUMBER      |                  | ISSUE  |
| YOUR CONNECTION TO QUALITY & SERVICE                        |                                                                                                  | 3                                 | 42 Assembly |                  | 1      |