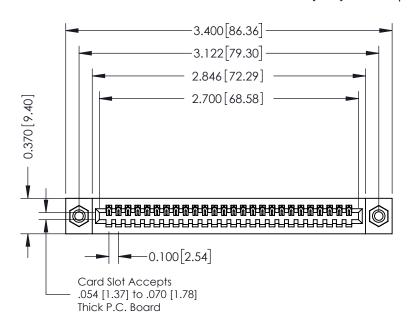

## **See Accompanying Pages for:**

- **Contact Bend Details**
- **Mounting Options**

| 342 / 392 Card Edge Connector |
|-------------------------------|
| Part Number: 392-026-523-108  |

YOUR CONNECTION TO QUALITY & SERVICE

342 ENG MASTER DATE: OCT. 06/09 J.LEE SHEET 1 OF 3 NTS

342 Assembly

THIS IS A C.A.D. GENERATED DRAWING DO NOT MAKE MANUAL REVISIONS TO MASTER. ISSUE NUMBER

ORIGINAL

1

| 342 / 392 Series Card Edge Connector<br>Contact Bend Detail |                                                                                                  | ACAD REFERENCE NO. 342 ENG MASTER |             |                  |        |
|-------------------------------------------------------------|--------------------------------------------------------------------------------------------------|-----------------------------------|-------------|------------------|--------|
|                                                             |                                                                                                  | DRAWN:                            | J.LEE       | DATE: OCT. 06/09 |        |
|                                                             |                                                                                                  | CHECKED:                          |             | DATE:            |        |
| EDAC INC                                                    | THESE DRAWINGS AND SPECIFICATIONS ARE THE PROPERTY OF EDAC INCAND                                | SCALE:                            | NTS         | SHEET :          | 2 OF 3 |
| TORONTO, ONTARIO                                            | SHALL NOT BE REPRODUCED, OR COPIED OR USED AS THE BASIS FOR THE MANUFACTURE OR SALE OF APPARATUS | DRAWING                           | NUMBER      |                  | ISSUE  |
| YOUR CONNECTION TO QUALITY & SERVICE                        |                                                                                                  | 3                                 | 42 Assembly |                  | 1      |