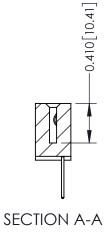

## **Mounting Option**

08-#4-40 Unified Threaded Inserts

THIS IS A C.A.D. GENERATED DRAWING DO NOT MAKE MANUAL REVISIONS TO MASTER

ISSUE NUMBER

ORIGINAL

1

| 342 / 392 Card Edge Connector<br>Mounting Options |                                                                                                                                             | ACAD REFERENCE NO. 342 ENG MASTER |                         |        |  |  |
|---------------------------------------------------|---------------------------------------------------------------------------------------------------------------------------------------------|-----------------------------------|-------------------------|--------|--|--|
|                                                   |                                                                                                                                             | DRAWN: J.LEE                      | DATE: <b>OCT. 06/09</b> |        |  |  |
|                                                   |                                                                                                                                             | CHECKED:                          | DATE:                   |        |  |  |
| EDAC INC                                          | THESE DRAWINGS AND SPECIFICATIONS<br>ARE THE PROPERTY OF EDAC INC.,AND<br>SHALL NOT BE REPRODUCED,OR COPIED<br>OR USED AS THE BASIS FOR THE | SCALE: NTS                        | SHEET :                 | 3 OF 3 |  |  |
| TORONTO, ONTARIO                                  |                                                                                                                                             | DRAWING NUMBER                    | •                       | ISSUE  |  |  |
| YOUR CONNECTION TO QUALITY & SERVICE              | MANUFACTURE OR SALE OF APPARATUS                                                                                                            | 342 Assembly                      |                         | 1      |  |  |