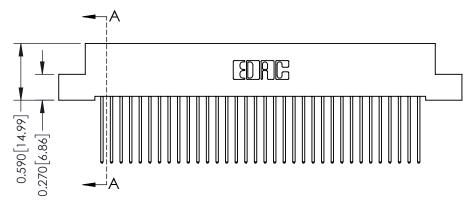

DATE: OCT. 06/09

SHEET 1 OF 3

THIS IS A C.A.D. GENERATED DRAWING DO NOT MAKE MANUAL REVISIONS TO MASTER. ISSUE NUMBER

ORIGINAL

1

| 342 / 392 Series Card Edge Connector<br>Contact Bend Detail |                                                                                                                                                                                                  | ACAD REFERENCE NO. 342 ENG MASTER |             |                  |        |
|-------------------------------------------------------------|--------------------------------------------------------------------------------------------------------------------------------------------------------------------------------------------------|-----------------------------------|-------------|------------------|--------|
|                                                             |                                                                                                                                                                                                  | DRAWN:                            | J.LEE       | DATE: OCT. 06/09 |        |
|                                                             |                                                                                                                                                                                                  | CHECKED:                          |             | DATE:            |        |
| TORONTO, ONTARIO                                            | THESE DRAWINGS AND SPECIFICATIONS ARE THE PROPERTY OF EDAC INC. AND SHALL NOT BE REPRODUCED, OR COPIED OR USED AS THE BASIS FOR THE MANUFACTURE OR SALE OF APPARATUS WITHOUT WRITTEN PERMISSION. | SCALE:                            | NTS         | SHEET :          | 2 OF 3 |
|                                                             |                                                                                                                                                                                                  | DRAWING                           | NUMBER      |                  | ISSUE  |
| YOUR CONNECTION TO QUALITY & SERVICE                        |                                                                                                                                                                                                  | 3                                 | 42 Assembly |                  | 1      |