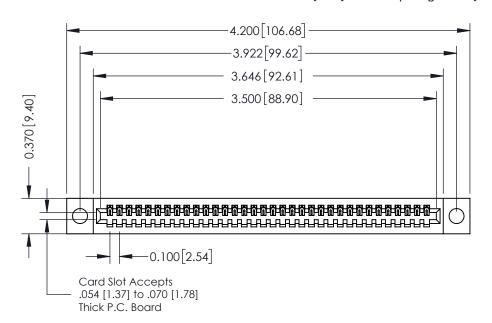

## **See Accompanying Pages for:**

- **Contact Bend Details**
- **Mounting Options**

342 / 392 Card Edge Connector Part Number: 392-034-542-104

YOUR CONNECTION TO QUALITY & SERVICE

342 Assembly

J.LEE

342 ENG MASTER

DATE: OCT. 06/09

SHEET 1 OF 3

THIS IS A C.A.D. GENERATED DRAWING DO NOT MAKE MANUAL REVISIONS TO MASTER. ISSUE NUMBER

ORIGINAL

1

| 342 / 392 Series Card Edge Connector<br>Contact Bend Detail |                                                                                                                                                                                                  | ACAD REFERENCE NO. 342 ENG MASTER |             |                  |        |
|-------------------------------------------------------------|--------------------------------------------------------------------------------------------------------------------------------------------------------------------------------------------------|-----------------------------------|-------------|------------------|--------|
|                                                             |                                                                                                                                                                                                  | DRAWN:                            | J.LEE       | DATE: OCT. 06/09 |        |
|                                                             |                                                                                                                                                                                                  | CHECKED:                          |             | DATE:            |        |
| TORONTO, ONTARIO                                            | THESE DRAWINGS AND SPECIFICATIONS ARE THE PROPERTY OF EDAC INC. AND SHALL NOT BE REPRODUCED, OR COPIED OR USED AS THE BASIS FOR THE MANUFACTURE OR SALE OF APPARATUS WITHOUT WRITTEN PERMISSION. | SCALE:                            | NTS         | SHEET :          | 2 OF 3 |
|                                                             |                                                                                                                                                                                                  | DRAWING                           | NUMBER      |                  | ISSUE  |
| YOUR CONNECTION TO QUALITY & SERVICE                        |                                                                                                                                                                                                  | 3                                 | 42 Assembly |                  | 1      |