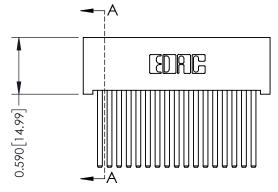

THIS IS A C.A.D. GENERATED DRAWING DO NOT MAKE MANUAL REVISIONS TO MASTER

ISSUE NUMBER

ORIGINAL

1

| 342 / 392 Card Edge Connector<br>Mounting Options |                                                                                                                                                                                                 | ACAD REFERENCE NO. 342 ENG MASTER |                         |        |  |  |
|---------------------------------------------------|-------------------------------------------------------------------------------------------------------------------------------------------------------------------------------------------------|-----------------------------------|-------------------------|--------|--|--|
|                                                   |                                                                                                                                                                                                 | DRAWN: J.LEE                      | DATE: <b>OCT. 06/09</b> |        |  |  |
|                                                   |                                                                                                                                                                                                 | CHECKED:                          | DATE:                   |        |  |  |
| TORONTO, ONTARIO                                  | THESE DRAWINGS AND SPECIFICATIONS ARE THE PROPERTY OF EDAC INC.,AND SHALL NOT BE REPRODUCED,OR COPIED OR USED AS THE BASIS FOR THE MANUFACTURE OR SALE OF APPARATUS WITHOUT WRITTEN PERMISSION. | SCALE: NTS                        | SHEET :                 | 3 OF 3 |  |  |
|                                                   |                                                                                                                                                                                                 | DRAWING NUMBER                    | •                       | ISSUE  |  |  |
| YOUR CONNECTION TO QUALITY & SERVICE              |                                                                                                                                                                                                 | 342 Assembly                      |                         | 1      |  |  |

**Mounting Option** 01-No Mounting Lugs

544-Wire Wrap .050x.025(1.27x0.64) - Tail LG=.760(19.30) DO NOT MAKE MANUAL REVISIONS TO MASTER .100 [2.54] Contact Spacing x .200 [5.08] Row Spacing