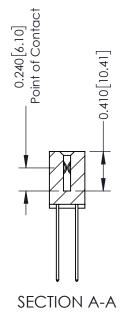

THIS IS A C.A.D. GENERATED DRAWING DO NOT MAKE MANUAL REVISIONS TO MASTER. ISSUE NUMBER

ORIGINAL

1

| 342 / 392 Series Card Edge Connector<br>Contact Bend Detail |                                                                                                                                                                                                 | ACAD REFERENCE NO. 342 ENG MASTER |             |                  |        |  |
|-------------------------------------------------------------|-------------------------------------------------------------------------------------------------------------------------------------------------------------------------------------------------|-----------------------------------|-------------|------------------|--------|--|
|                                                             |                                                                                                                                                                                                 | DRAWN:                            | J.LEE       | DATE: OCT. 06/09 |        |  |
|                                                             |                                                                                                                                                                                                 | CHECKED:                          |             | DATE:            |        |  |
| TORONTO, ONTARIO                                            | THESE DRAWINGS AND SPECIFICATIONS ARE THE PROPERTY OF EDAC INC.,AND SHALL NOT BE REPRODUCED,OR COPIED OR USED AS THE BASIS FOR THE MANUFACTURE OR SALE OF APPARATUS WITHOUT WRITTEN PERMISSION. | SCALE:                            | NTS         | SHEET :          | 2 OF 3 |  |
|                                                             |                                                                                                                                                                                                 | DRAWING                           | NUMBER      |                  | ISSUE  |  |
| YOUR CONNECTION TO QUALITY & SERVICE                        |                                                                                                                                                                                                 | 3                                 | 42 Assembly |                  | 1      |  |