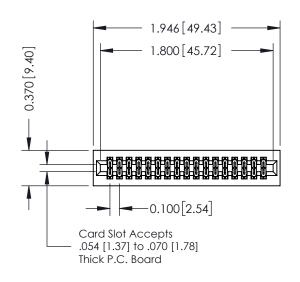

## **See Accompanying Pages for:**

- **Contact Bend Details**
- **Mounting Options**

| 342 / 392 Card Edge Connector<br>Part Number: 392-034-544-201 |                                                                                                                                                                                                 | ACAD REFERENCE NO. 342 ENG MASTER |             |         |           |  |
|---------------------------------------------------------------|-------------------------------------------------------------------------------------------------------------------------------------------------------------------------------------------------|-----------------------------------|-------------|---------|-----------|--|
|                                                               |                                                                                                                                                                                                 | DRAWN:                            | J.LEE       | DATE: O | CT. 06/09 |  |
|                                                               |                                                                                                                                                                                                 | CHECKED:                          |             | DATE:   |           |  |
| TORONTO, ONTARIO                                              | THESE DRAWINGS AND SPECIFICATIONS ARE THE PROPERTY OF EDAC INC.,AND SHALL NOT BE REPRODUCED,OR COPIED OR USED AS THE BASIS FOR THE MANUFACTURE OR SALE OF APPARATUS WITHOUT WRITTEN PERMISSION. | SCALE:                            | NTS         | SHEET   | 1 OF 3    |  |
|                                                               |                                                                                                                                                                                                 | DRAWING                           | NUMBER      |         | ISSUE     |  |
|                                                               |                                                                                                                                                                                                 | 3                                 | 42 Assembly |         | 1         |  |