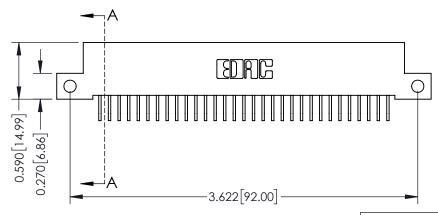

THIS IS A C.A.D. GENERATED DRAWING DO NOT MAKE MANUAL REVISIONS TO MASTER

ISSUE NUMBER

ORIGINAL

1

| 342 / 392 Card Edge Connector<br>Mounting Options |                                                                                                                                              | ACAD REFERENCE NO. 342 ENG MASTER |                         |        |  |
|---------------------------------------------------|----------------------------------------------------------------------------------------------------------------------------------------------|-----------------------------------|-------------------------|--------|--|
|                                                   |                                                                                                                                              | DRAWN: J.LEE                      | DATE: <b>OCT. 06/09</b> |        |  |
|                                                   |                                                                                                                                              | CHECKED:                          | DATE:                   |        |  |
| EDAC INC                                          | ARE THE PROPERTY OF EDAC INC.,AND —<br>SHALL NOT BE REPRODUCED,OR COPIED<br>OR USED AS THE BASIS FOR THE<br>MANUFACTURE OR SALE OF APPARATUS | SCALE: NTS                        | SHEET :                 | 3 OF 3 |  |
| TORONTO, ONTARIO                                  |                                                                                                                                              | DRAWING NUMBER                    | •                       | ISSUE  |  |
| YOUR CONNECTION TO QUALITY & SERVICE              |                                                                                                                                              | 342 Assembly                      |                         | 1      |  |