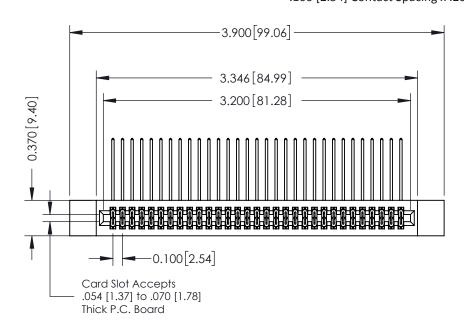

## **See Accompanying Pages for:**

- **Contact Bend Details**
- **Mounting Options**

342 / 392 Card Edge Connector Part Number: 392-062-559-212

| ACAD REFERENCE NO. 342 ENG MASTER |                  |  |  |  |
|-----------------------------------|------------------|--|--|--|
| DRAWN: J.LEE                      | DATE: OCT. 06/09 |  |  |  |
| CHECKED:                          | DATE:            |  |  |  |
| SCALE: NTS                        | SHEET 1 OF 3     |  |  |  |
| DRAWING NUMBER                    | ISSUE            |  |  |  |

342 Assembly

THIS IS A C.A.D. GENERATED DRAWING DO NOT MAKE MANUAL REVISIONS TO MASTER. ISSUE NUMBER

ORIGINAL

1

| 342 / 392 Series Card Edge Connector<br>Contact Bend Detail |                                                                                                                                   | ACAD REFERENCE NO. 342 ENG MASTER |             |                  |        |
|-------------------------------------------------------------|-----------------------------------------------------------------------------------------------------------------------------------|-----------------------------------|-------------|------------------|--------|
|                                                             |                                                                                                                                   | DRAWN:                            | J.LEE       | DATE: OCT. 06/09 |        |
|                                                             |                                                                                                                                   | CHECKED:                          |             | DATE:            |        |
| EDAC INC                                                    | ARE THE PROPERTY OF EDAC INC.,AND SHALL NOT BE REPRODUCED,OR COPIED OR USED AS THE BASIS FOR THE MANUFACTURE OR SALE OF APPARATUS | SCALE:                            | NTS         | SHEET :          | 2 OF 3 |
| TORONTO, ONTARIO                                            |                                                                                                                                   | DRAWING                           | NUMBER      |                  | ISSUE  |
| YOUR CONNECTION TO QUALITY & SERVICE                        |                                                                                                                                   | 3                                 | 42 Assembly |                  | 1      |