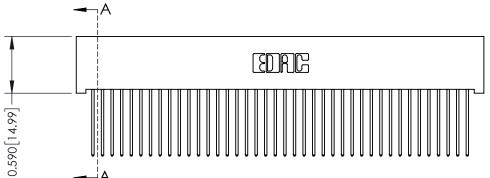

THIS IS A C.A.D. GENERATED DRAWING DO NOT MAKE MANUAL REVISIONS TO MASTER

ISSUE NUMBER

ORIGINAL

1

| 342 / 392 Card Edge Connector<br>Mounting Options |                                                                                                                                                                                               | ACAD REFERENCE NO. 342 ENG MASTER |                         |        |  |  |
|---------------------------------------------------|-----------------------------------------------------------------------------------------------------------------------------------------------------------------------------------------------|-----------------------------------|-------------------------|--------|--|--|
|                                                   |                                                                                                                                                                                               | DRAWN: J.LEE                      | DATE: <b>OCT. 06/09</b> |        |  |  |
|                                                   |                                                                                                                                                                                               | CHECKED:                          | DATE:                   |        |  |  |
| TORONTO, ONTARIO                                  | THESE DRAWINGS AND SPECIFICATIONS ARE THE PROPERTY OF EDAC INCAND SHALL NOT BE REPRODUCED,OR COPIED OR USED AS THE BASIS FOR THE MANUFACTURE OR SALE OF APPARATUS WITHOUT WRITTEN PERMISSION. | SCALE: NTS                        | SHEET :                 | 3 OF 3 |  |  |
|                                                   |                                                                                                                                                                                               | DRAWING NUMBER                    | •                       | ISSUE  |  |  |
| YOUR CONNECTION TO QUALITY & SERVICE              |                                                                                                                                                                                               | 342 Assembly                      |                         | 1      |  |  |