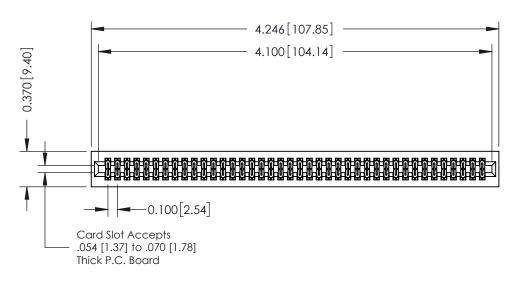

## **See Accompanying Pages for:**

- **Contact Bend Details**
- **Mounting Options**

342 / 392 Card Edge Connector Part Number: 392-080-542-201

YOUR CONNECTION TO QUALITY & SERVICE

342 ENG MASTER J.LEE DATE: OCT. 06/09 SHEET 1 OF 3

342 Assembly

THIS IS A C.A.D. GENERATED DRAWING DO NOT MAKE MANUAL REVISIONS TO MASTER. ISSUE NUMBER

ORIGINAL

1

| 342 / 392 Series Card Edge Connector<br>Contact Bend Detail |                                                                                                                                                                                                  | ACAD REFERENCE NO. 342 ENG MASTER |             |                  |        |
|-------------------------------------------------------------|--------------------------------------------------------------------------------------------------------------------------------------------------------------------------------------------------|-----------------------------------|-------------|------------------|--------|
|                                                             |                                                                                                                                                                                                  | DRAWN:                            | J.LEE       | DATE: OCT. 06/09 |        |
|                                                             |                                                                                                                                                                                                  | CHECKED:                          |             | DATE:            |        |
| TORONTO, ONTARIO                                            | THESE DRAWINGS AND SPECIFICATIONS ARE THE PROPERTY OF EDAC INC. AND SHALL NOT BE REPRODUCED, OR COPIED OR USED AS THE BASIS FOR THE MANUFACTURE OR SALE OF APPARATUS WITHOUT WRITTEN PERMISSION. | SCALE:                            | NTS         | SHEET :          | 2 OF 3 |
|                                                             |                                                                                                                                                                                                  | DRAWING                           | NUMBER      |                  | ISSUE  |
| YOUR CONNECTION TO QUALITY & SERVICE                        |                                                                                                                                                                                                  | 3                                 | 42 Assembly |                  | 1      |