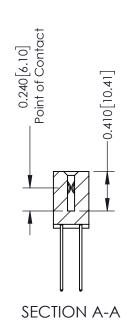

**Mounting Option** 01-No Mounting Lugs **Contact Detail** 

542-Wire Wrap .025 Sq.(0.64 Sq.) - Tail LG=.655(16.64) .100 [2.54] Contact Spacing x .200 [5.08] Row Spacing