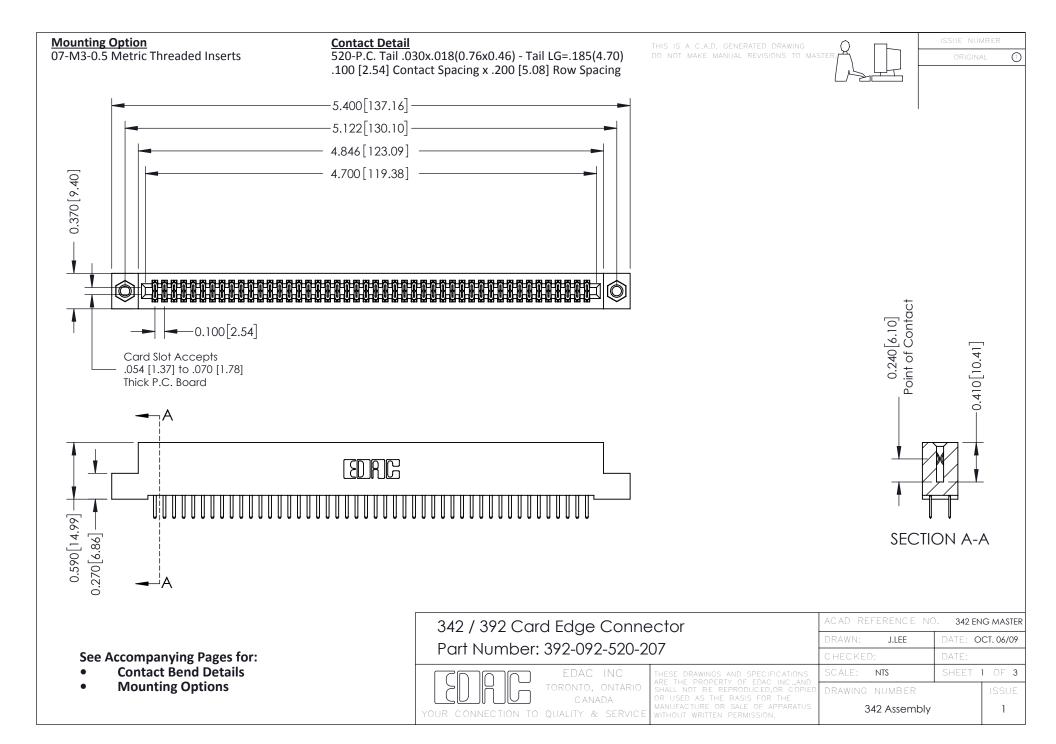

THIS IS A C.A.D. GENERATED DRAWING DO NOT MAKE MANUAL REVISIONS TO MASTER. ISSUE NUMBER

ORIGINAL

1



| 342 / 392 Series Card Edge Connector<br>Contact Bend Detail |                                                                                                                                                                                                  | ACAD REFERENCE NO. 342 ENG MASTER |             |                  |        |
|-------------------------------------------------------------|--------------------------------------------------------------------------------------------------------------------------------------------------------------------------------------------------|-----------------------------------|-------------|------------------|--------|
|