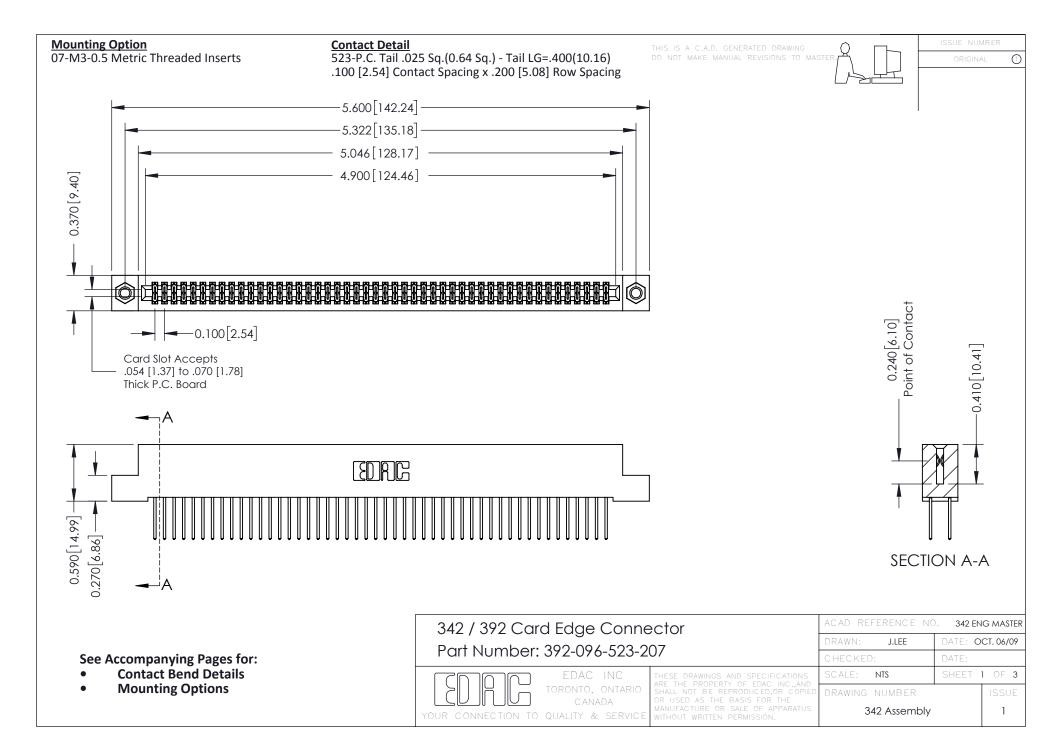

THIS IS A C.A.D. GENERATED DRAWING DO NOT MAKE MANUAL REVISIONS TO MASTER. ISSUE NUMBER

ORIGINAL

1



| 342 / 392 Series Card Edge Connector<br>Contact Bend Detail |                                                                                                                                                                                                  | ACAD REFERENCE NO. 342 ENG MASTER |             |                  |        |
|-------------------------------------------------------------|--------------------------------------------------------------------------------------------------------------------------------------------------------------------------------------------------|-----------------------------------|-------------|------------------|--------|
|