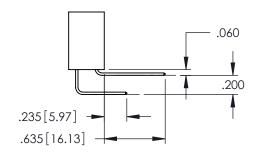

**Contact Code 558** 

Contact Code 559

**Contact Code 560** 

- INSULATOR MATERIAL: THERMOPLASTIC POLYESTER, UL 94V-0 DAP MATERIAL AVAILABLE UPON REQUEST

CONTACT MATERIAL; COPPER ALLOY CONTACT PLATING: GOLD ON THE MATING AREA, TIN PLATING ON THE CONTACT TAILS, NICKEL UNDERPLATE

345/395 SERIES CARD EDGE CONNECTOR CONTACT CODE 555,556,558,559,560 DIMENSIONS

YOUR CONNECTION TO QUALITY & SERVICE

|   | DRAWN: R.STA.MONICA | DATE:MAY.16/2017 |
|---|---------------------|------------------|
|   | CHECKED:            | DATE:            |
|   | SCALE: 1:1          | SHEET 2 OF 2     |
| D | DRAWING NUMBER      | ISSUE            |
|   | 345-ENG-MASTER      | 1                |