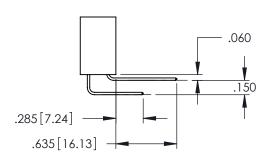

**Contact Code 558** 

Contact Code 559

**Contact Code 560** 

- INSULATOR MATERIAL: THERMOPLASTIC POLYESTER, UL 94V-0 DAP MATERIAL AVAILABLE UPON REQUEST

CONTACT MATERIAL; COPPER ALLOY CONTACT PLATING: GOLD ON THE MATING AREA, TIN PLATING ON THE CONTACT TAILS, NICKEL UNDERPLATE

345/395 SERIES CARD EDGE CONNECTOR CONTACT CODE 555,556,558,559,560 DIMENSIONS

YOUR CONNECTION TO QUALITY & SERVICE

|   | DRAWN: R.STA.MONICA | DATE:MAY.16/2017 |
|---|---------------------|------------------|
|   | CHECKED:            | DATE:            |
|   | SCALE: 1:1          | SHEET 2 OF 2     |
| D | DRAWING NUMBER      | ISSUE            |
|   | 345-ENG-MASTER      | 1                |