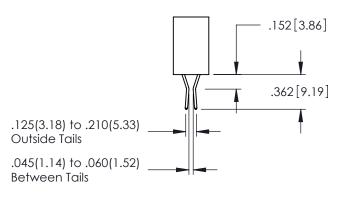

345/395 SERIES CARD EDGE CONNECTOR CONTACT CODE 555,556,558,559,560 DIMENSIONS

YOUR CONNECTION TO QUALITY & SERVICE

|   | DRAWN: R.STA.MONICA | DATE:MAY.16/2017 |
|---|---------------------|------------------|
|   | CHECKED:            | DATE:            |
|   | SCALE: 1:1          | SHEET 2 OF 2     |
| D | DRAWING NUMBER      | ISSUE            |
|   | 345-ENG-MASTER      | 1                |