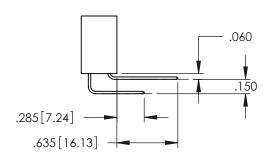

Contact Dimensions: 525-P.C. Tail .018 Sq.(0.46 Sq.) - Tail LG=.150(3.81) .100 (2.54) Contact Spacing x .200 (5.08) Row Spacing

1

INSULATOR MATERIAL: THERMOPLASTIC PBT BLACK, UL 94V-0

CONTACT MATERIAL; COPPER TIN ALLOY CONTACT PLATING: GOLD ON THE MATING AREA, TIN PLATING ON THE CONTACT TAILS, NICKEL UNDERPLATE

345/395 SERIES CARD EDGE CONNECTOR PART NUMBER: 395-060-525-607

YOUR CONNECTION TO QUALITY & SERVICE

| ACAD REFERENCE NO. 345-ENG-MASTER |                  |  |
|-----------------------------------|------------------|--|
| DRAWN: R.STA.MONICA               | DATE:MAY.16/2017 |  |
| CHECKED:                          | DATE:            |  |
| SCALE: 1:1                        | SHEET 1 OF 2     |  |
| DRAWING NUMBER                    | ISSUE            |  |
| 345-ENG-MASTER                    | 1                |  |