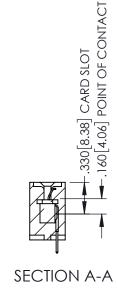

345/395 SERIES CARD EDGE CONNECTOR PART NUMBER: 395-060-525-607

YOUR CONNECTION TO QUALITY & SERVICE

| ACAD REFERENCE NO. 345-ENG-MASTER |                  |  |
|-----------------------------------|------------------|--|
| DRAWN: R.STA.MONICA               | DATE:MAY.16/2017 |  |
| CHECKED:                          | DATE:            |  |
| SCALE: 1:1                        | SHEET 1 OF 2     |  |
| DRAWING NUMBER                    | ISSUE            |  |
| 345-ENG-MASTER                    | 1                |  |