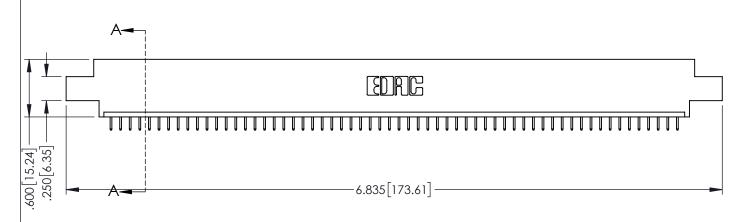

345/395 SERIES CARD EDGE CONNECTOR PART NUMBER: 395-060-525-607

YOUR CONNECTION TO QUALITY & SERVICE

| ACAD REFERENCE NO. 345-ENG-MASTER |                  |  |
|-----------------------------------|------------------|--|
| DRAWN: R.STA.MONICA               | DATE:MAY.16/2017 |  |
| CHECKED:                          | DATE:            |  |
| SCALE: 1:1                        | SHEET 1 OF 2     |  |
| DRAWING NUMBER                    | ISSUE            |  |
| 345-ENG-MASTER                    | 1                |  |