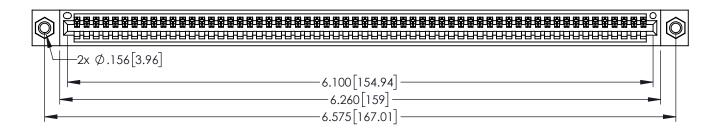

345/395 SERIES CARD EDGE CONNECTOR PART NUMBER: 395-060-525-607

YOUR CONNECTION TO QUALITY & SERVICE

| ACAD REFERENCE NO. 345-ENG-MASTER |                  |  |
|-----------------------------------|------------------|--|
| DRAWN: R.STA.MONICA               | DATE:MAY.16/2017 |  |
| CHECKED:                          | DATE:            |  |
| SCALE: 1:1                        | SHEET 1 OF 2     |  |
| DRAWING NUMBER                    | ISSUE            |  |
| 345-ENG-MASTER                    | 1                |  |