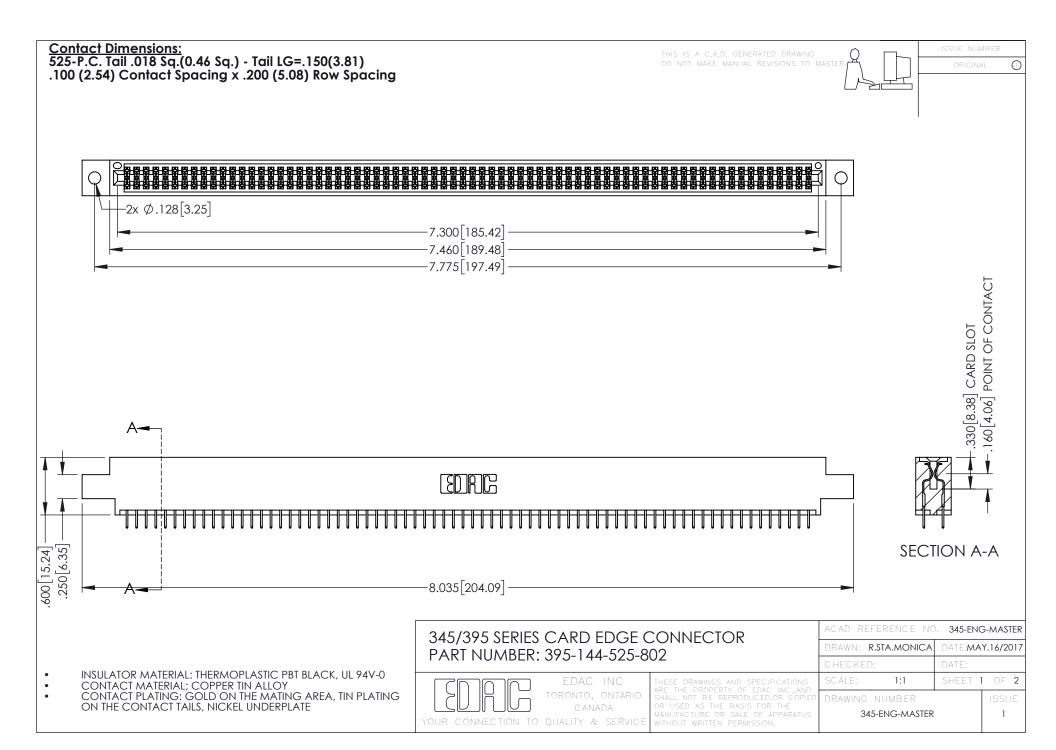

## 345/395 SERIES CARD EDGE CONNECTOR CONTACT CODE 555,556,558,559,560 DIMENSIONS

YOUR CONNECTION TO QUALITY & SERVICE

|   | ACAD REFERENCE NO. 345-ENG-MASTER |                  |
|---|-----------------------------------|------------------|
|   | DRAWN: R.STA.MONICA               | DATE:MAY.16/2017 |
|   | CHECKED:                          | DATE:            |
|   | SCALE: 1:1                        | SHEET 2 OF 2     |
| D | DRAWING NUMBER                    | ISSUE            |

345-ENG-MASTER