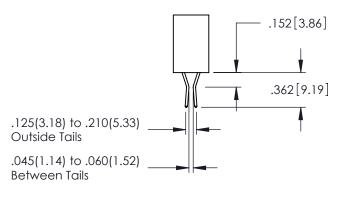

.107 [2.72] .082 [2.08] .157 [4] .232 [5.89] .125(3.18) to .210(5.33) .125(3.18) to .210(5.33) Outside Tails Outside Tails .045(1.14) to .060(1.52) .045(1.14) to .060(1.52) Between Tails Between Tails **Contact Code 555 Contact Code 556** 

**Contact Code 558** 

**Contact Code 559** 

Contact Code 560

INSULATOR MATERIAL: THERMOPLASTIC POLYESTER, UL 94V-0 DAP MATERIAL AVAILABLE UPON REQUEST

CONTACT MATERIAL; COPPER ALLOY CONTACT PLATING: GOLD ON THE MATING AREA, TIN PLATING ON THE CONTACT TAILS, NICKEL UNDERPLATE

## 345/395 SERIES CARD EDGE CONNECTOR CONTACT CODE 555,556,558,559,560 DIMENSIONS

YOUR CONNECTION TO QUALITY & SERVICE

|   | ACAD REFERENCE NO. 345-ENG-MASTER |                  |
|---|-----------------------------------|------------------|
|   | DRAWN: R.STA.MONICA               | DATE:MAY.16/2017 |
|   | CHECKED:                          | DATE:            |
|   | SCALE: 1:1                        | SHEET 2 OF 2     |
| D | DRAWING NUMBER                    | ISSUE            |