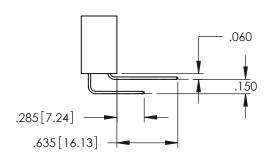

## 345/395 SERIES CARD EDGE CONNECTOR CONTACT CODE 555,556,558,559,560 DIMENSIONS

YOUR CONNECTION TO QUALITY & SERVICE

|   | ACAD REFERENCE NO. 345-ENG-MASTER |                  |
|---|-----------------------------------|------------------|
|   | DRAWN: R.STA.MONICA               | DATE:MAY.16/2017 |
|   | CHECKED:                          | DATE:            |
|   | SCALE: 1:1                        | SHEET 2 OF 2     |
| D | DRAWING NUMBER                    | ISSUE            |

345-ENG-MASTER