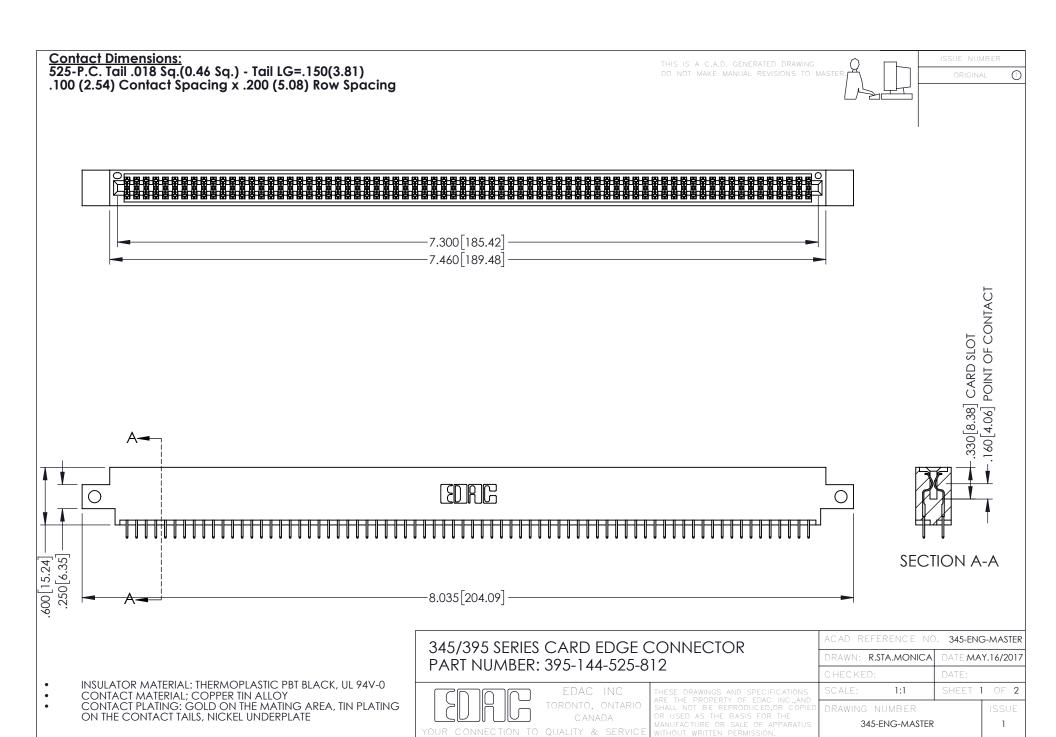

.107 [2.72] .082 [2.08] .157 [4] .232 [5.89] .125(3.18) to .210(5.33) .125(3.18) to .210(5.33) Outside Tails Outside Tails .045(1.14) to .060(1.52) .045(1.14) to .060(1.52) Between Tails Between Tails **Contact Code 555 Contact Code 556** 